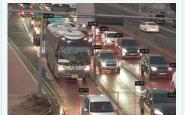

### ITS Solution

- · Traffic monitoring
- VRU safety
- · Incident management
- Smart parking