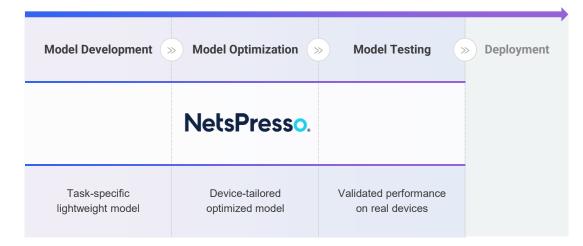

### **Target Markets and Applications**

- Dashboard camera
- Vehicle travelling data recorder
- Monitoring system

Nota Al<sup>®</sup> (Nota Inc.) is an innovative technology company specializing in hardware-aware Al model optimization through its proprietary platform, <u>NetsPresso</u><sup>®</sup>.

Leveraging this technology, Nota AI delivers high-performance on-device AI solutions across various industries, including transportation, IoT, mobile, robotics, and beyond.

## Nota Al®'s Technology

Al Model
Optimization
Platform