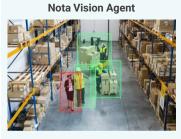

#### **DMS & FR Solution**

- · Driver behavior monitoring
- · Driver authentication
- · Access control

- · Worker safety management
- Work environment safety management