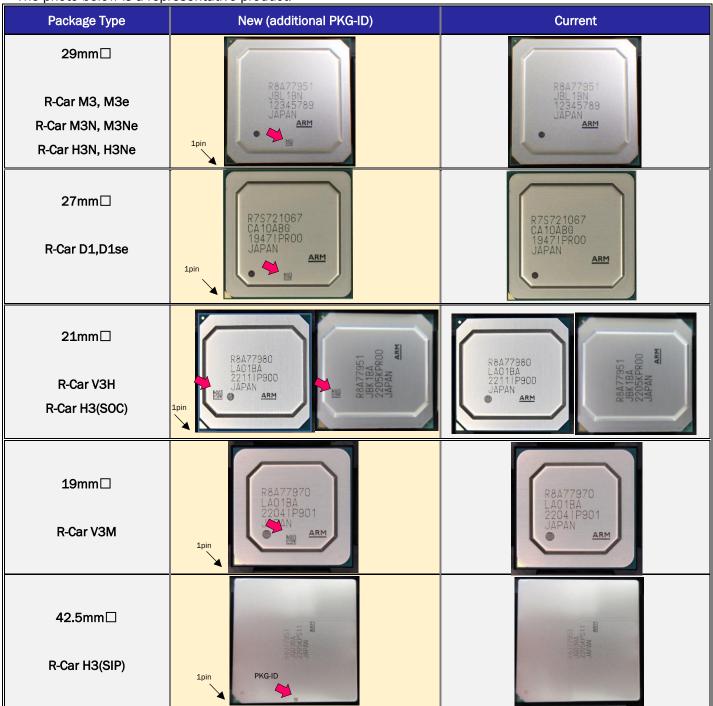

#### **Description of Change:**

We will add the PKG-ID at REL Oita Assembly site. PKG-ID size: 1.5mm×1.5mm

The photo below is a representative product.

## **Product Identification:**

It can be identified by the surface mark of the product.

Qualification Status: N/A Sample Availability Date: N/A Device Material Declaration: N/A