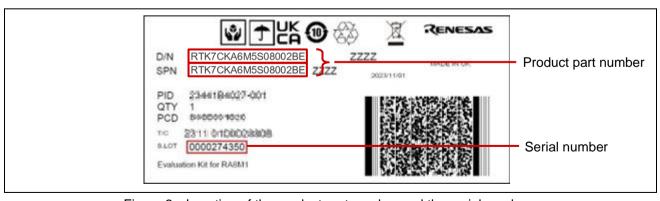

## Applicable products

Applicable products: CK-RA6M5

Applicable products Table 1

| Product part number | How to find information     |  |
|---------------------|-----------------------------|--|
| RTK7CKA6M5S08002BE  | Refer to Figure 2, Figure 3 |  |

RTK7CKA6M5S04001BE is not applicable.

Location of the product part number and the serial number (Side of the individual packaging box)

May.20.24

Figure 3 Location of the serial number (Bottom view of the CK-RA6M5 v2 board)