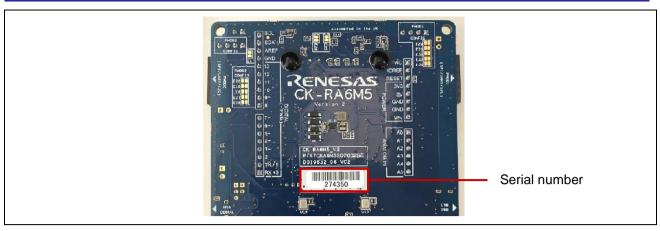

RTK7CKA6M5S04001BE is not applicable.

Location of the product part number and the serial number (Side of the individual packaging box)

May.20.24

Figure 3 Location of the serial number (Bottom view of the CK-RA6M5 v2 board)