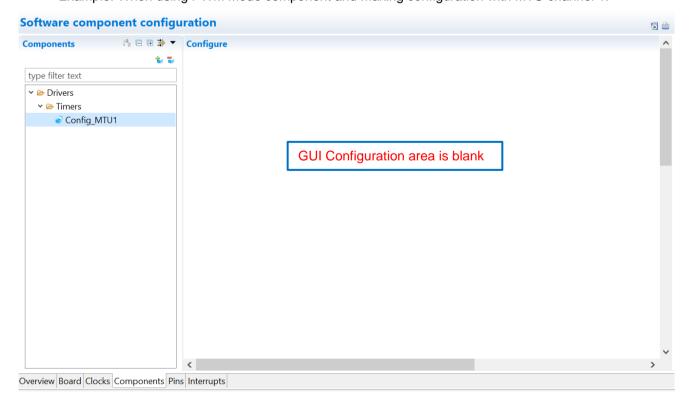

#### 1.3 Details

When using PWM Mode component and making configuration with MTU channel 1 and 2, the GUI configuration area is blank and all settings for PWM mode are not displayed.

> Example: When using PWM Mode component and making configuration with MTU channel 1.

Figure 1.1 PWM Mode component configuration with MTU channel 1