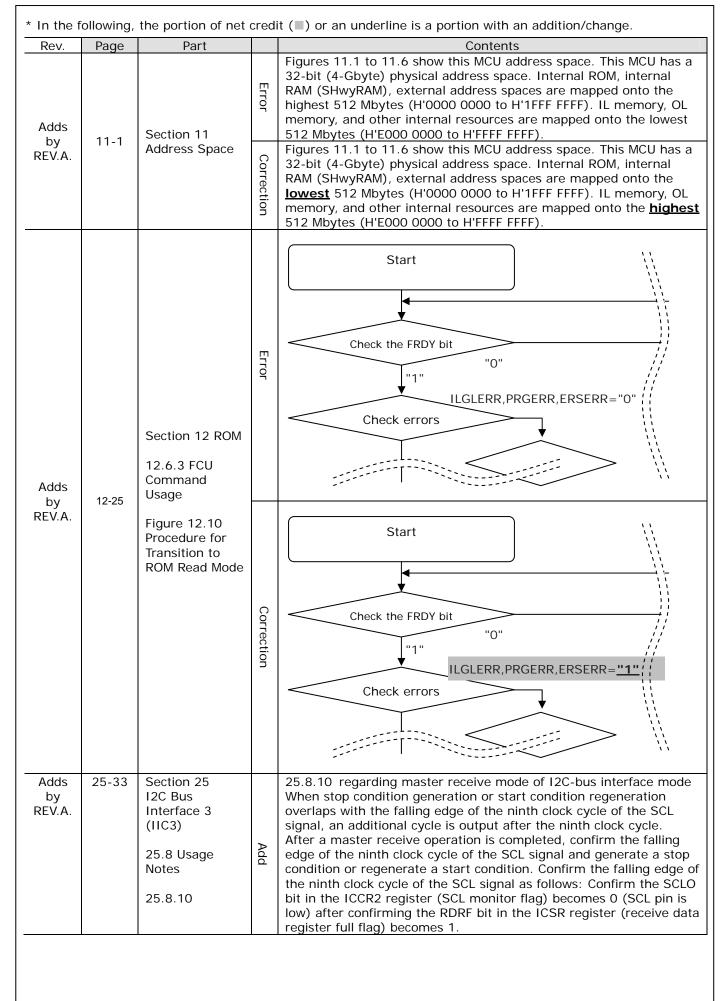

- Rearrange chapter number and section number of written items in ascending order. (The contents of each item is the same)

- Specify sign and figure in "Fig.38.4 Power-On/Off Timing". (Each regulation is the same)