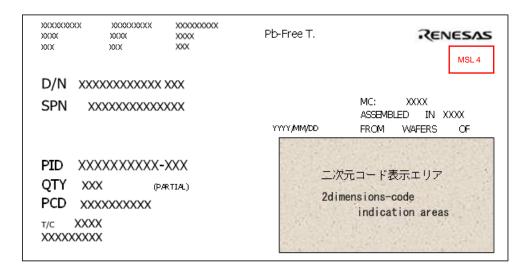

Carton Label is a label attached to the packing material of the products.

[Priority level]

Importance: "Normal"
Urgency: "Normal"

[Products]

RZ/G2L (R9A07G044LxxGBG)

RZ/G2LC (R9A07G044CxxGBG)

[Correction]

Current (from):

Correction (to):

[Description]

Corrected MSL code number of Carton Label.

 $\ensuremath{\mathsf{MSL}}$  code number is changed from MSL4 to MSL3.

Countermeasure lots are applicable from week code 2416.

[Reason for Correction]