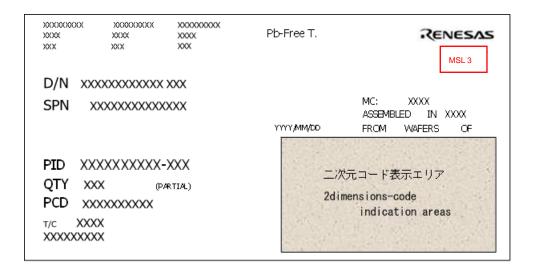

Correction (to):

[Description]

Corrected MSL code number of Carton Label.

 $\ensuremath{\mathsf{MSL}}$  code number is changed from MSL4 to MSL3.

Countermeasure lots are applicable from week code 2416.

[Reason for Correction]