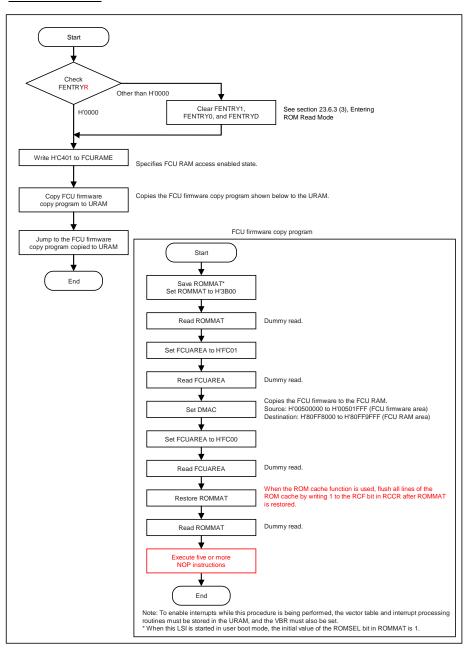

--------------------------------------|-----------------|-------------------------|------------------------|--|--|--|
| Title                 | Notes on SH72531, SH72533 User's Manual |                 | Information<br>Category | Technical Notification |  |  |  |
| Applicable<br>Product | See below.                              | Lot No.         |                         | See below.             |  |  |  |
|                       |                                         | All Lots        | Reference<br>Document   |                        |  |  |  |

This document describes modifications in ROM section in each SH725x user's manual. The applicable products are listed at the end of this document.

## Before modification



Procedure for Firmware Transfer to FCU RAM 1

## After modification



Procedure for Firmware Transfer to FCU RAM 1

## [ Applicable Products and Reference Documents ]

| Series | Group   | Reference Documents             | Rev. | Document No.    |
|--------|---------|---------------------------------|------|-----------------|
| SH7250 | SH72531 | SH72531 Hardware Manual         |      | REJ09B0443-0100 |
|        | SH72533 | SH72533 User's Manual: Hardware | 0.50 | REJ09B0614-0050 |