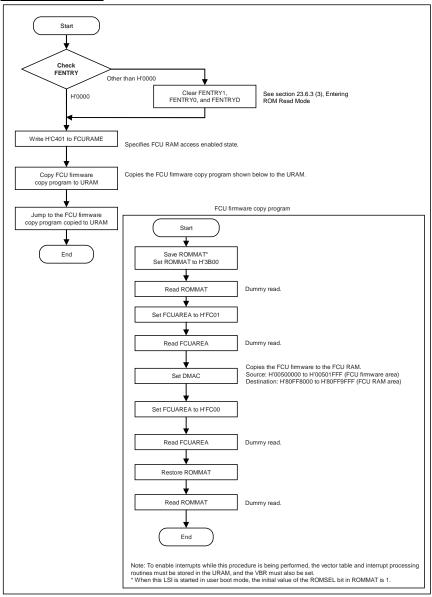

| 1.00                   |  |  |  |
|-----------------------|-----------------------------------------|-----------------|-------------------------|------------------------|--|--|--|
| Title                 | Notes on SH72531, SH72533 User's Manual |                 | Information<br>Category | Technical Notification |  |  |  |
| Applicable<br>Product | See below.                              | Lot No.         |                         | See below.             |  |  |  |
|                       |                                         | All Lots        | Reference<br>Document   |                        |  |  |  |

This document describes modifications in ROM section in each SH725x user's manual. The applicable products are listed at the end of this document.

## Before modification



Procedure for Firmware Transfer to FCU RAM 1

## After modification



Procedure for Firmware Transfer to FCU RAM 1

## [ Applicable Products and Reference Documents ]

| Series | Group   | Reference Documents             | Rev. | Document No.    |
|--------|---------|---------------------------------|------|-----------------|
| SH7250 | SH72531 | SH72531 Hardware Manual         |      | REJ09B0443-0100 |
|        | SH72533 | SH72533 User's Manual: Hardware | 0.50 | REJ09B0614-0050 |