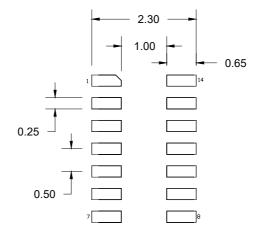

#### RECOMMENDED LAND PATTERN DIMENSION

#### NOTES:

- 1. All dimensions are in mm. angles in degrees.
- 2. Top down view as viewed on PCB.
- 3. Land pattern recommendation per IPC-7351B generic requirement for surface mount design and land pattern.