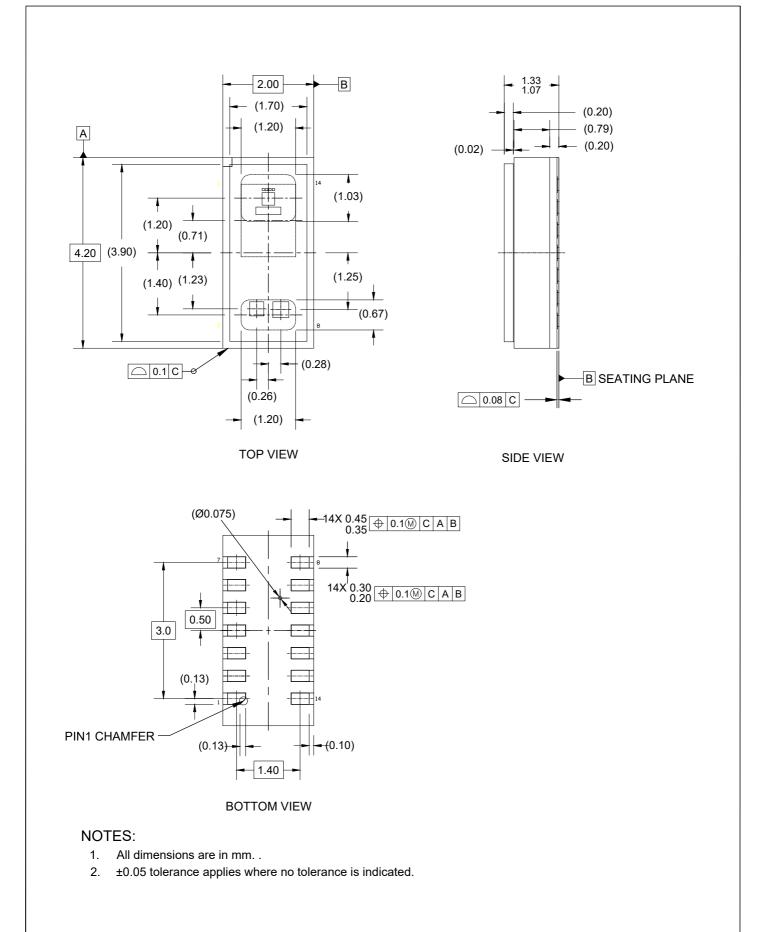

### **Package Outline Drawing**

Package Code: LJGD2 14-LGA 2.00 x 4.20 x 1.20 mm Body, 0.50mm Pitch PSC-4748-02, Revision: 01, Date Created: April 20, 2022

## Package Outline Drawing

Package Code: LJGD2 14-LGA 2.00 x 4.20 x 1.20 mm Body, 0.50mm Pitch PSC-4748-02, Revision: 01, Date Created: April 20, 2022