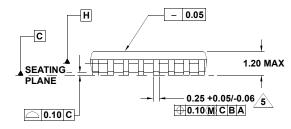

## M16.173

16 LEAD THIN SHRINK SMALL OUTLINE PACKAGE (TSSOP) Rev 2, 5/10

NOTES:

- 1. Dimension does not include mold flash, protrusions or gate burrs. Mold flash, protrusions or gate burrs shall not exceed 0.15 per side.
- 2. Dimension does not include interlead flash or protrusion. Interlead flash or protrusion shall not exceed 0.25 per side.
- 3. Dimensions are measured at datum plane H.
- 4. Dimensioning and tolerancing per ASME Y14.5M-1994.
- 5. Dimension does not include dambar protrusion. Allowable protrusion shall be 0.08mm total in excess of dimension at maximum material condition. Minimum space between protrusion and adjacent lead is 0.07mm.
- 6. Dimension in ( ) are for reference only.
- 7. Conforms to JEDEC MO-153.