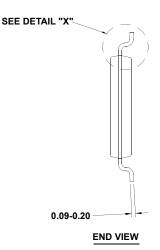

## M16.173

16 LEAD THIN SHRINK SMALL OUTLINE PACKAGE (TSSOP) Rev 2, 5/10

NOTES:

- 1. Dimension does not include mold flash, protrusions or gate burrs. Mold flash, protrusions or gate burrs shall not exceed 0.15 per side.
- 2. Dimension does not include interlead flash or protrusion. Interlead flash or protrusion shall not exceed 0.25 per side.
- 3. Dimensions are measured at datum plane H.
- 4. Dimensioning and tolerancing per ASME Y14.5M-1994.
- 5. Dimension does not include dambar protrusion. Allowable protrusion shall be 0.08mm total in excess of dimension at maximum material condition. Minimum space between protrusion and adjacent lead is 0.07mm.
- 6. Dimension in ( ) are for reference only.
- 7. Conforms to JEDEC MO-153.