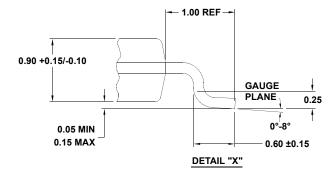

## M16.173

16 LEAD THIN SHRINK SMALL OUTLINE PACKAGE (TSSOP) Rev 2, 5/10

NOTES:

- 1. Dimension does not include mold flash, protrusions or gate burrs. Mold flash, protrusions or gate burrs shall not exceed 0.15 per side.
- 2. Dimension does not include interlead flash or protrusion. Interlead flash or protrusion shall not exceed 0.25 per side.
- 3. Dimensions are measured at datum plane H.
- 4. Dimensioning and tolerancing per ASME Y14.5M-1994.
- 5. Dimension does not include dambar protrusion. Allowable protrusion shall be 0.08mm total in excess of dimension at maximum material condition. Minimum space between protrusion and adjacent lead is 0.07mm.
- 6. Dimension in ( ) are for reference only.
- 7. Conforms to JEDEC MO-153.