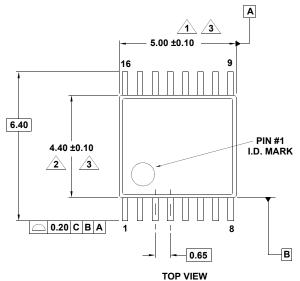

## M16.173

16 LEAD THIN SHRINK SMALL OUTLINE PACKAGE (TSSOP) Rev 2, 5/10

NOTES:

- 1. Dimension does not include mold flash, protrusions or gate burrs. Mold flash, protrusions or gate burrs shall not exceed 0.15 per side.
- 2. Dimension does not include interlead flash or protrusion. Interlead flash or protrusion shall not exceed 0.25 per side.
- 3. Dimensions are measured at datum plane H.
- 4. Dimensioning and tolerancing per ASME Y14.5M-1994.
- 5. Dimension does not include dambar protrusion. Allowable protrusion shall be 0.08mm total in excess of dimension at maximum material condition. Minimum space between protrusion and adjacent lead is 0.07mm.
- 6. Dimension in ( ) are for reference only.
- 7. Conforms to JEDEC MO-153.