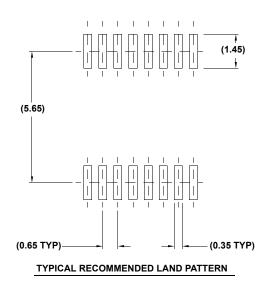

## M16.173

16 LEAD THIN SHRINK SMALL OUTLINE PACKAGE (TSSOP) Rev 2, 5/10

NOTES:

- 1. Dimension does not include mold flash, protrusions or gate burrs. Mold flash, protrusions or gate burrs shall not exceed 0.15 per side.
- 2. Dimension does not include interlead flash or protrusion. Interlead flash or protrusion shall not exceed 0.25 per side.
- 3. Dimensions are measured at datum plane H.
- 4. Dimensioning and tolerancing per ASME Y14.5M-1994.
- 5. Dimension does not include dambar protrusion. Allowable protrusion shall be 0.08mm total in excess of dimension at maximum material condition. Minimum space between protrusion and adjacent lead is 0.07mm.
- 6. Dimension in ( ) are for reference only.
- 7. Conforms to JEDEC MO-153.