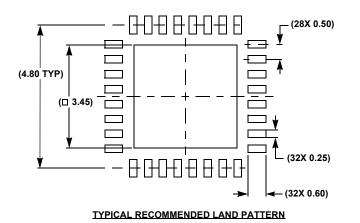

## NOTES:

- 1. Dimensions are in millimeters.
  - Dimensions in ( ) for reference only.
- 2. Dimensioning and tolerancing conform to AMSE Y14.5m-1994.
- 3. Unless otherwise specified, tolerance: Decimal ±0.05
- A Dimension applies to the metallized terminal and is measured between 0.15mm and 0.30mm from the terminal tip.
- 5. Tiebar shown (if present) is a non-functional feature.
- 6. The configuration of the pin #1 identifier is optional, but must be located within the zone indicated. The pin #1 identifier may be either a mold or mark feature.