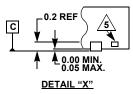

## NOTES:

- 1. Dimensions are in millimeters.
  - Dimensions in ( ) for reference only.
- 2. Dimensioning and tolerancing conform to AMSE Y14.5m-1994.
- 3. Unless otherwise specified, tolerance: Decimal ±0.05
- A Dimension applies to the metallized terminal and is measured between 0.15mm and 0.30mm from the terminal tip.
- 5. Tiebar shown (if present) is a non-functional feature.
- 6. The configuration of the pin #1 identifier is optional, but must be located within the zone indicated. The pin #1 identifier may be either a mold or mark feature.