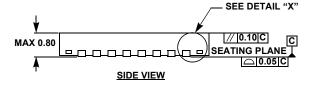

## NOTES:

- 1. Dimensions are in millimeters.
  - Dimensions in ( ) for reference only.
- 2. Dimensioning and tolerancing conform to AMSE Y14.5m-1994.
- 3. Unless otherwise specified, tolerance: Decimal ±0.05
- A Dimension applies to the metallized terminal and is measured between 0.15mm and 0.30mm from the terminal tip.
- 5. Tiebar shown (if present) is a non-functional feature.
- 6. The configuration of the pin #1 identifier is optional, but must be located within the zone indicated. The pin #1 identifier may be either a mold or mark feature.