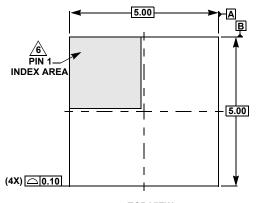

## NOTES:

- 1. Dimensions are in millimeters.
  - Dimensions in ( ) for reference only.
- 2. Dimensioning and tolerancing conform to AMSE Y14.5m-1994.
- 3. Unless otherwise specified, tolerance: Decimal ±0.05
- A Dimension applies to the metallized terminal and is measured between 0.15mm and 0.30mm from the terminal tip.
- 5. Tiebar shown (if present) is a non-functional feature.
- 6. The configuration of the pin #1 identifier is optional, but must be located within the zone indicated. The pin #1 identifier may be either a mold or mark feature.