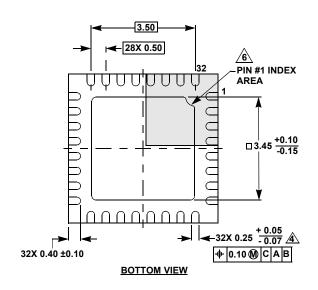

## NOTES:

- 1. Dimensions are in millimeters.
  - Dimensions in ( ) for reference only.
- 2. Dimensioning and tolerancing conform to AMSE Y14.5m-1994.
- 3. Unless otherwise specified, tolerance: Decimal ±0.05
- A Dimension applies to the metallized terminal and is measured between 0.15mm and 0.30mm from the terminal tip.
- 5. Tiebar shown (if present) is a non-functional feature.
- 6. The configuration of the pin #1 identifier is optional, but must be located within the zone indicated. The pin #1 identifier may be either a mold or mark feature.