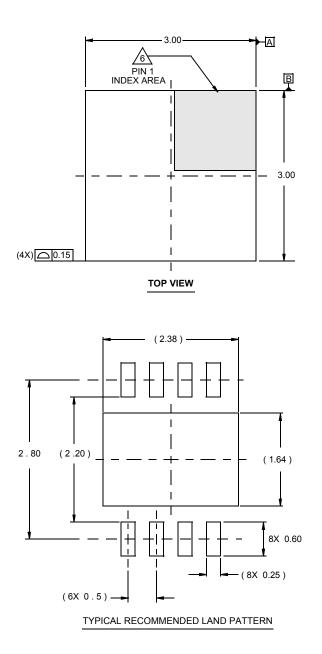

## **Package Outline Drawing**

L8.3x3H

8 LEAD THIN DUAL FLAT NO-LEAD PLASTIC PACKAGE (TDFN) Rev 1, 5/15

## NOTES:

- Dimensions are in millimeters. Dimensions in ( ) for Reference Only.
- 2. Dimensioning and tolerancing conform to AMSE Y14.5m-1994.
- 3. Unless otherwise specified, tolerance : Decimal  $\pm 0.05$
- 4. Lead width dimension applies to the metallized terminal and is measured between 0.15mm and 0.30mm from the terminal tip.
- 5. Tiebar shown (if present) is a non-functional feature and may be located on any of the 4 sides (or ends).

The configuration of the pin #1 identifier is optional, but must be located within the zone indicated. The pin #1 identifier may be either a mold or mark feature.