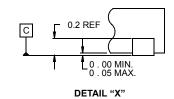

## **Package Outline Drawing**

L8.3x3H

8 LEAD THIN DUAL FLAT NO-LEAD PLASTIC PACKAGE (TDFN) Rev 1, 5/15

## NOTES:

- Dimensions are in millimeters. Dimensions in ( ) for Reference Only.
- 2. Dimensioning and tolerancing conform to AMSE Y14.5m-1994.
- 3. Unless otherwise specified, tolerance : Decimal  $\pm 0.05$
- 4. Lead width dimension applies to the metallized terminal and is measured between 0.15mm and 0.30mm from the terminal tip.
- 5. Tiebar shown (if present) is a non-functional feature and may be located on any of the 4 sides (or ends).