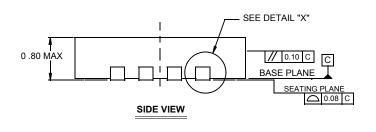

## **Package Outline Drawing**

L8.3x3H

8 LEAD THIN DUAL FLAT NO-LEAD PLASTIC PACKAGE (TDFN) Rev 1, 5/15

## NOTES:

- Dimensions are in millimeters. Dimensions in ( ) for Reference Only.
- 2. Dimensioning and tolerancing conform to AMSE Y14.5m-1994.
- 3. Unless otherwise specified, tolerance : Decimal  $\pm 0.05$
- 4. Lead width dimension applies to the metallized terminal and is measured between 0.15mm and 0.30mm from the terminal tip.
- 5. Tiebar shown (if present) is a non-functional feature and may be located on any of the 4 sides (or ends).