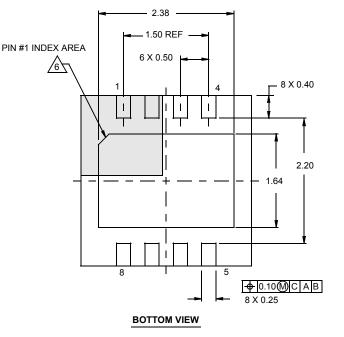

## **Package Outline Drawing**

L8.3x3H

8 LEAD THIN DUAL FLAT NO-LEAD PLASTIC PACKAGE (TDFN) Rev 1, 5/15

## NOTES:

- Dimensions are in millimeters. Dimensions in ( ) for Reference Only.
- 2. Dimensioning and tolerancing conform to AMSE Y14.5m-1994.
- 3. Unless otherwise specified, tolerance : Decimal  $\pm 0.05$
- 4. Lead width dimension applies to the metallized terminal and is measured between 0.15mm and 0.30mm from the terminal tip.
- 5. Tiebar shown (if present) is a non-functional feature and may be located on any of the 4 sides (or ends).

The configuration of the pin #1 identifier is optional, but must be located within the zone indicated. The pin #1 identifier may be either a mold or mark feature.