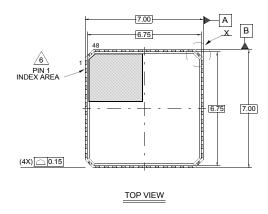

## L48.7x7C

48 LEAD QUAD FLAT NO-LEAD PLASTIC PACKAGE (PUNCH QFN) Rev 0, 1/08

PACKAGE OUTLINE

(4.10)

(44x 0.50)

(48x 0.20)

(48x 0.60)

TYPICAL RECOMMENDED LAND PATTERN

## NOTES:

- Dimensions are in millimeters.
   Dimensions in ( ) for Reference Only.
- 2. Dimensioning and tolerancing conform to JESD-MO220.
- 3. Unless otherwise specified, tolerance : Decimal  $\pm$  0.05, body tolerance  $\pm$  0.1
- Dimension b applies to the metallized terminal and is measured between 0.18mm and 0.28mm from the terminal tip. Frame base metal thickness 0.203mm.
- 5. Tiebar shown (if present) is a non-functional feature.
- The configuration of the pin #1 identifier is optional, but must be located within the zone indicated. The pin #1 identifier may be either a mold or mark feature.