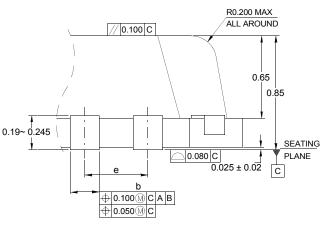

DETAIL "Y"

## NOTES:

- Dimensions are in millimeters.
   Dimensions in ( ) for Reference Only.
- 2. Dimensioning and tolerancing conform to JESD-MO220.
- 3. Unless otherwise specified, tolerance : Decimal  $\pm$  0.05, body tolerance  $\pm$  0.1
- Dimension b applies to the metallized terminal and is measured between 0.18mm and 0.28mm from the terminal tip. Frame base metal thickness 0.203mm.
- 5. Tiebar shown (if present) is a non-functional feature.
- The configuration of the pin #1 identifier is optional, but must be located within the zone indicated. The pin #1 identifier may be either a mold or mark feature.