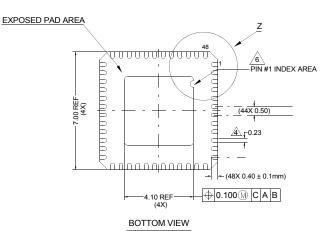

## L48.7x7C

48 LEAD QUAD FLAT NO-LEAD PLASTIC PACKAGE (PUNCH QFN) Rev 0, 1/08

PACKAGE OUTLINE

(4.10)

(44x 0.50)

(48x 0.20)

(48x 0.60)

TYPICAL RECOMMENDED LAND PATTERN

## NOTES:

- Dimensions are in millimeters.
   Dimensions in ( ) for Reference Only.
- 2. Dimensioning and tolerancing conform to JESD-MO220.
- 3. Unless otherwise specified, tolerance : Decimal  $\pm$  0.05, body tolerance  $\pm$  0.1
- Dimension b applies to the metallized terminal and is measured between 0.18mm and 0.28mm from the terminal tip. Frame base metal thickness 0.203mm.
- 5. Tiebar shown (if present) is a non-functional feature.
- The configuration of the pin #1 identifier is optional, but must be located within the zone indicated. The pin #1 identifier may be either a mold or mark feature.