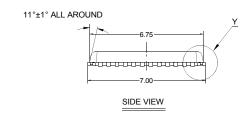

DETAIL "Y"

## NOTES:

- Dimensions are in millimeters.
   Dimensions in ( ) for Reference Only.
- 2. Dimensioning and tolerancing conform to JESD-MO220.
- 3. Unless otherwise specified, tolerance : Decimal  $\pm$  0.05, body tolerance  $\pm$  0.1
- Dimension b applies to the metallized terminal and is measured between 0.18mm and 0.28mm from the terminal tip. Frame base metal thickness 0.203mm.
- 5. Tiebar shown (if present) is a non-functional feature.
- The configuration of the pin #1 identifier is optional, but must be located within the zone indicated. The pin #1 identifier may be either a mold or mark feature.