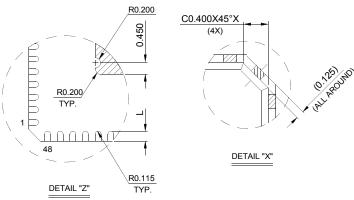

## L48.7x7C

48 LEAD QUAD FLAT NO-LEAD PLASTIC PACKAGE (PUNCH QFN) Rev 0, 1/08

PACKAGE OUTLINE

(4.10)

(44x 0.50)

(48x 0.20)

(48x 0.60)

TYPICAL RECOMMENDED LAND PATTERN

## NOTES:

- Dimensions are in millimeters.
   Dimensions in ( ) for Reference Only.
- 2. Dimensioning and tolerancing conform to JESD-MO220.
- 3. Unless otherwise specified, tolerance : Decimal  $\pm$  0.05, body tolerance  $\pm$  0.1
- Dimension b applies to the metallized terminal and is measured between 0.18mm and 0.28mm from the terminal tip. Frame base metal thickness 0.203mm.
- 5. Tiebar shown (if present) is a non-functional feature.
- The configuration of the pin #1 identifier is optional, but must be located within the zone indicated. The pin #1 identifier may be either a mold or mark feature.