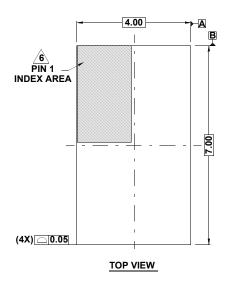

## **Package Outline Drawing**

## L46.4x7

46 LEAD THIN QUAD FLAT NO-LEAD PLASTIC PACKAGE (TQFN) Rev 1, 3/13

## NOTES:

- Dimensions are in millimeters.
  Dimensions in ( ) for Reference Only.
- 2. Dimensioning and tolerancing conform to AMSE Y14.5m-1994.
- 3. Unless otherwise specified, tolerance : Decimal  $\pm 0.05$
- Dimension applies to the metallized terminal and is measured between 0.15mm and 0.30mm from the terminal tip.
- 5. Tiebar shown (if present) is a non-functional feature.
- 6 The configuration of the pin #1 identifier is optional, but must be located within the zone indicated. The pin #1 indentifier may be either a mold or mark feature.