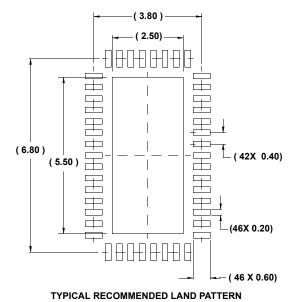

## **Package Outline Drawing**

## L46.4x7

46 LEAD THIN QUAD FLAT NO-LEAD PLASTIC PACKAGE (TQFN) Rev 1, 3/13

## **BOTTOM VIEW**

## NOTES:

- Dimensions are in millimeters.
  Dimensions in ( ) for Reference Only.
- 2. Dimensioning and tolerancing conform to AMSE Y14.5m-1994.
- 3. Unless otherwise specified, tolerance : Decimal  $\pm 0.05$
- Dimension applies to the metallized terminal and is measured between 0.15mm and 0.30mm from the terminal tip.
- 5. Tiebar shown (if present) is a non-functional feature.
- 6 The configuration of the pin #1 identifier is optional, but must be located within the zone indicated. The pin #1 indentifier may be either a mold or mark feature.