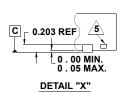

## NOTES:

- Dimensions are in millimeters.
  Dimensions in ( ) for Reference Only.
- 2. Dimensioning and tolerancing conform to AMSE Y14.5m-1994.
- 3. Unless otherwise specified, tolerance : Decimal  $\pm 0.05$
- Dimension applies to the metallized terminal and is measured between 0.15mm and 0.30mm from the terminal tip.
- 5. Tiebar shown (if present) is a non-functional feature.
- 6 The configuration of the pin #1 identifier is optional, but must be located within the zone indicated. The pin #1 indentifier may be either a mold or mark feature.