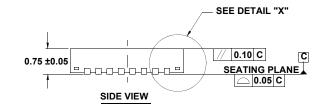

## **Package Outline Drawing**

## L46.4x7

46 LEAD THIN QUAD FLAT NO-LEAD PLASTIC PACKAGE (TQFN) Rev 1, 3/13

## NOTES:

- Dimensions are in millimeters.
  Dimensions in ( ) for Reference Only.
- 2. Dimensioning and tolerancing conform to AMSE Y14.5m-1994.
- 3. Unless otherwise specified, tolerance : Decimal  $\pm 0.05$
- Dimension applies to the metallized terminal and is measured between 0.15mm and 0.30mm from the terminal tip.
- 5. Tiebar shown (if present) is a non-functional feature.
- 6 The configuration of the pin #1 identifier is optional, but must be located within the zone indicated. The pin #1 indentifier may be either a mold or mark feature.