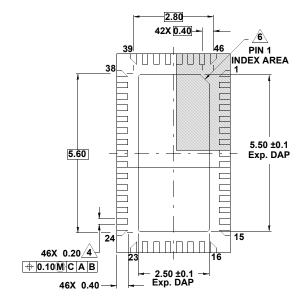

## **Package Outline Drawing**

## L46.4x7

46 LEAD THIN QUAD FLAT NO-LEAD PLASTIC PACKAGE (TQFN) Rev 1, 3/13

## **BOTTOM VIEW**

## NOTES:

- Dimensions are in millimeters.
  Dimensions in ( ) for Reference Only.
- 2. Dimensioning and tolerancing conform to AMSE Y14.5m-1994.
- 3. Unless otherwise specified, tolerance : Decimal  $\pm 0.05$
- Dimension applies to the metallized terminal and is measured between 0.15mm and 0.30mm from the terminal tip.
- 5. Tiebar shown (if present) is a non-functional feature.
- 6 The configuration of the pin #1 identifier is optional, but must be located within the zone indicated. The pin #1 indentifier may be either a mold or mark feature.