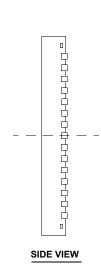

## **Package Outline Drawing**

## L46.4x7

46 LEAD THIN QUAD FLAT NO-LEAD PLASTIC PACKAGE (TQFN) Rev 1, 3/13

## NOTES:

- Dimensions are in millimeters.
  Dimensions in ( ) for Reference Only.
- 2. Dimensioning and tolerancing conform to AMSE Y14.5m-1994.
- 3. Unless otherwise specified, tolerance : Decimal  $\pm 0.05$
- Dimension applies to the metallized terminal and is measured between 0.15mm and 0.30mm from the terminal tip.
- 5. Tiebar shown (if present) is a non-functional feature.
- 6 The configuration of the pin #1 identifier is optional, but must be located within the zone indicated. The pin #1 indentifier may be either a mold or mark feature.