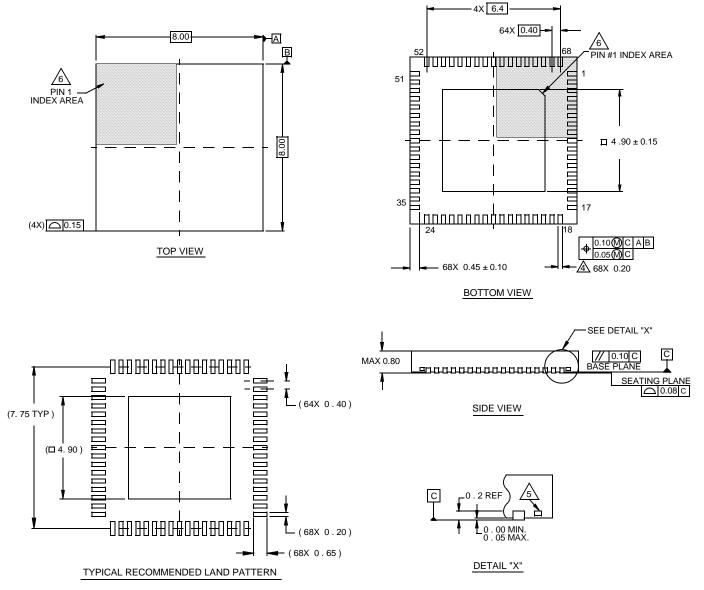

## **Package Outline Drawing**

## L68.8x8

68 LEAD THIN QUAD FLAT NO-LEAD PLASTIC PACKAGE Rev 0, 05/08

NOTES:

- 1. Dimensions are in millimeters. Dimensions in ( ) for Reference Only.
- 2. Dimensioning and tolerancing conform to AMSE Y14.5m-1994.
- 3. Unless otherwise specified, tolerance : Decimal  $\pm 0.05$
- 4. Dimension b applies to the metallized terminal and is measured between 0.15mm and 0.30mm from the terminal tip.
- 5. Tiebar shown (if present) is a non-functional feature.
- 6. The configuration of the pin #1 identifier is optional, but must be located within the zone indicated. The pin #1 identifier may be either a mold or mark feature.