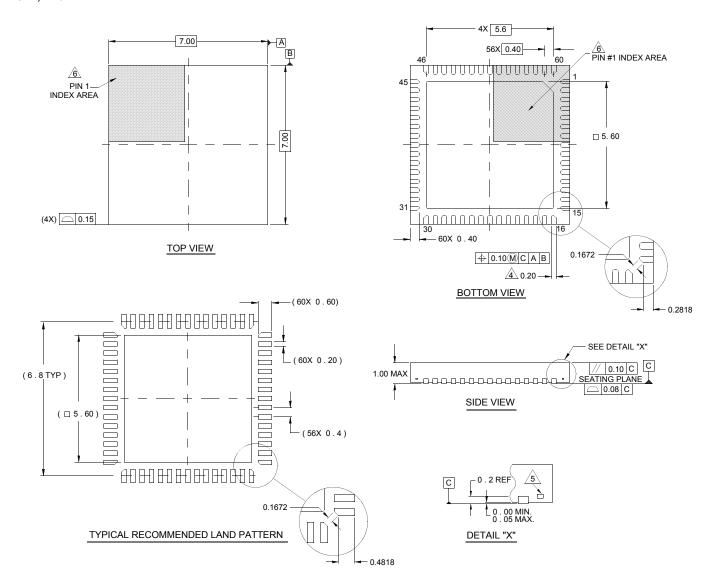

## **Package Outline Drawing**

L60.7x7
60 LEAD QUAD FLAT NO-LEAD PLASTIC PACKAGE
Rev 1, 2/10

## NOTES:

- Dimensions are in millimeters.
   Dimensions in ( ) for Reference Only.
- 2. Dimensioning and tolerancing conform to ASME Y14.5m-1994.
- 3. Unless otherwise specified, tolerance : Decimal ± 0.10 Angular ±2.50°
- <u>4</u> Dimension applies to the metallized terminal and is measured between 0.015mm and 0.30mm from the terminal tip.
- 5. Tiebar shown (if present) is a non-functional feature.
- 6. The configuration of the pin #1 identifier is optional, but must be located within the zone indicated. The pin #1 indentifier may be either a mold or mark feature.