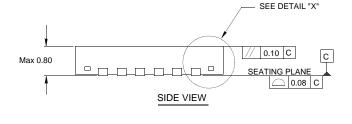

## **Package Outline Drawing**

## L32.5x5E 32 LEAD THIN QUAD FLAT NO-LEAD PLASTIC PACKAGE Rev 1, 05/10

## NOTES:

- Dimensions are in millimeters.
   Dimensions in ( ) for Reference Only.
- 2. Dimensioning and tolerancing conform to AMSE Y14.5m-1994.
- 3. Unless otherwise specified, tolerance : Decimal  $\pm 0.05$
- 4. Dimension b applies to the metallized terminal and is measured between 0.15mm and 0.30mm from the terminal tip.
- 5. Tiebar shown (if present) is a non-functional feature.
- The configuration of the pin #1 identifier is optional, but must be located within the zone indicated. The pin #1 identifier may be either a mold or mark feature.