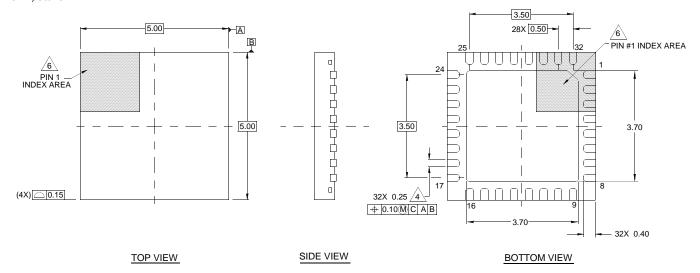

## **Package Outline Drawing**

## L32.5x5E 32 LEAD THIN QUAD FLAT NO-LEAD PLASTIC PACKAGE Rev 1, 05/10

## NOTES:

- Dimensions are in millimeters.
   Dimensions in ( ) for Reference Only.
- 2. Dimensioning and tolerancing conform to AMSE Y14.5m-1994.
- 3. Unless otherwise specified, tolerance : Decimal  $\pm 0.05$
- 4. Dimension b applies to the metallized terminal and is measured between 0.15mm and 0.30mm from the terminal tip.
- 5. Tiebar shown (if present) is a non-functional feature.
- The configuration of the pin #1 identifier is optional, but must be located within the zone indicated. The pin #1 identifier may be either a mold or mark feature.