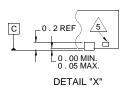

## **Package Outline Drawing**

## L32.5x5E 32 LEAD THIN QUAD FLAT NO-LEAD PLASTIC PACKAGE Rev 1, 05/10

## NOTES:

- Dimensions are in millimeters.
   Dimensions in ( ) for Reference Only.
- 2. Dimensioning and tolerancing conform to AMSE Y14.5m-1994.
- 3. Unless otherwise specified, tolerance : Decimal  $\pm 0.05$
- 4. Dimension b applies to the metallized terminal and is measured between 0.15mm and 0.30mm from the terminal tip.
- 5. Tiebar shown (if present) is a non-functional feature.
- The configuration of the pin #1 identifier is optional, but must be located within the zone indicated. The pin #1 identifier may be either a mold or mark feature.