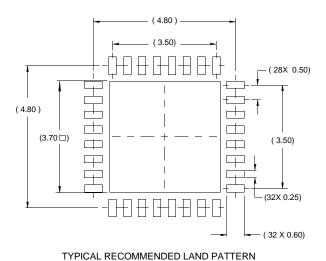

## **Package Outline Drawing**

## L32.5x5E 32 LEAD THIN QUAD FLAT NO-LEAD PLASTIC PACKAGE Rev 1, 05/10

## NOTES:

- Dimensions are in millimeters.
   Dimensions in ( ) for Reference Only.
- 2. Dimensioning and tolerancing conform to AMSE Y14.5m-1994.
- 3. Unless otherwise specified, tolerance : Decimal  $\pm 0.05$
- 4. Dimension b applies to the metallized terminal and is measured between 0.15mm and 0.30mm from the terminal tip.
- 5. Tiebar shown (if present) is a non-functional feature.
- The configuration of the pin #1 identifier is optional, but must be located within the zone indicated. The pin #1 identifier may be either a mold or mark feature.