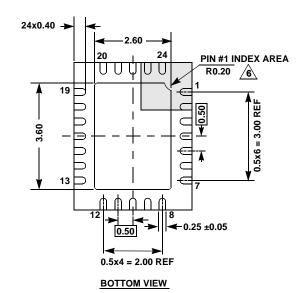

## L24.4x5F

24 LEAD QUAD FLAT NO-LEAD PLASTIC PACKAGE Rev 0, 5/14

NOTES:

- Dimensions are in millimeters.
  Dimensions in () are for Reference Only.
- 2. Dimensioning and tolerancing conform to ASMEY14.5m-1994.
- 3. Unless otherwise specified, tolerance: Decimal ± 0.05
- 4. Dimension applies to the metallized terminal and is measured between 0.20mm and 0.30mm from the terminal tip.
- **5.** Tiebar shown (if present) is a non-functional feature.
- 6. The configuration of the pin #1 identifier is optional, but must be located within the zone indicated. The pin #1 identifier may be either a mold or mark feature.