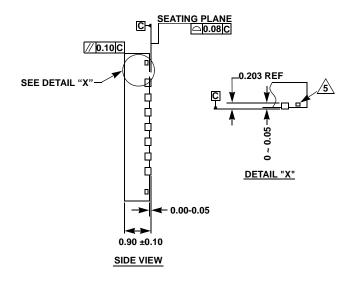

## L24.4x5F

24 LEAD QUAD FLAT NO-LEAD PLASTIC PACKAGE Rev 0, 5/14

NOTES:

- Dimensions are in millimeters.
  Dimensions in () are for Reference Only.
- 2. Dimensioning and tolerancing conform to ASMEY14.5m-1994.
- 3. Unless otherwise specified, tolerance: Decimal ± 0.05
- 4. Dimension applies to the metallized terminal and is measured between 0.20mm and 0.30mm from the terminal tip.
- **5.** Tiebar shown (if present) is a non-functional feature.
- 6. The configuration of the pin #1 identifier is optional, but must be located within the zone indicated. The pin #1 identifier may be either a mold or mark feature.