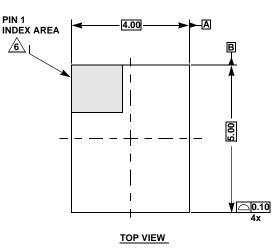

## L24.4x5F

24 LEAD QUAD FLAT NO-LEAD PLASTIC PACKAGE Rev 0, 5/14

NOTES:

- Dimensions are in millimeters.
  Dimensions in () are for Reference Only.
- 2. Dimensioning and tolerancing conform to ASMEY14.5m-1994.
- 3. Unless otherwise specified, tolerance: Decimal ± 0.05
- 4. Dimension applies to the metallized terminal and is measured between 0.20mm and 0.30mm from the terminal tip.
- **5.** Tiebar shown (if present) is a non-functional feature.
- 6. The configuration of the pin #1 identifier is optional, but must be located within the zone indicated. The pin #1 identifier may be either a mold or mark feature.