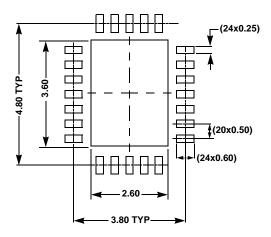

## L24.4x5F

24 LEAD QUAD FLAT NO-LEAD PLASTIC PACKAGE Rev 0, 5/14

NOTES:

- Dimensions are in millimeters.
  Dimensions in () are for Reference Only.
- 2. Dimensioning and tolerancing conform to ASMEY14.5m-1994.
- 3. Unless otherwise specified, tolerance: Decimal ± 0.05
- 4. Dimension applies to the metallized terminal and is measured between 0.20mm and 0.30mm from the terminal tip.
- **5.** Tiebar shown (if present) is a non-functional feature.
- 6. The configuration of the pin #1 identifier is optional, but must be located within the zone indicated. The pin #1 identifier may be either a mold or mark feature.