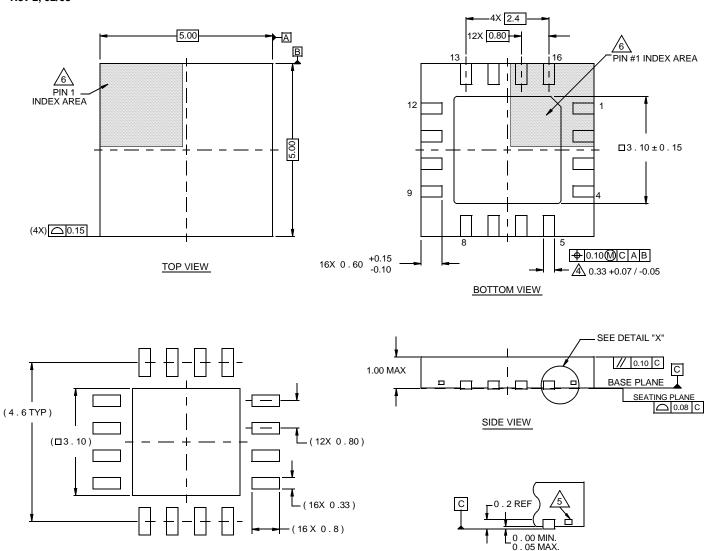

## **Package Outline Drawing**

## L16.5x5B 16 LEAD QUAD FLAT NO-LEAD PLASTIC PACKAGE Rev 2, 02/08

## NOTES:

- Dimensions are in millimeters.
   Dimensions in ( ) for Reference Only.
- 2. Dimensioning and tolerancing conform to AMSE Y14.5m-1994.
- 3. Unless otherwise specified, tolerance : Decimal  $\pm 0.05$

DETAIL "X"

- 4. Dimension b applies to the metallized terminal and is measured between 0.15mm and 0.30mm from the terminal tip.
- 5. Tiebar shown (if present) is a non-functional feature.
- The configuration of the pin #1 identifier is optional, but must be located within the zone indicated. The pin #1 identifier may be either a mold or mark feature.