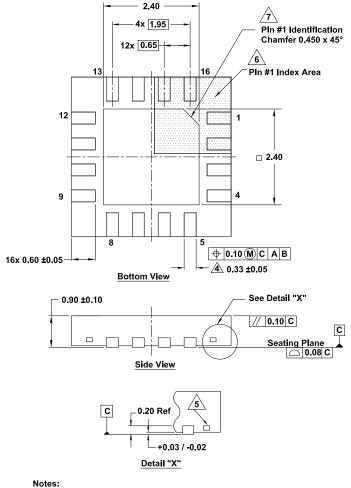

A Dimension applies to the metallized terminal and is measured between 0.15mm and 0.30mm from the terminal tip.

5. Tiebar shown (if present) is a non-functional feature.

6. The configuration of the pin #1 identifier is optional, but must be located within the zone indicated. The pin #1 identifier can be either a mold or mark feature.

/7. Pin 1 corner chamfer not required.