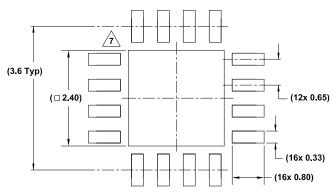

## Typical Recommended Land Pattern

Notes: 1. Di

Dimensions are in millimeters.

Dimensions in ( ) for reference only.

- 2. Dimensioning and tolerancing conform to ASME Y14.5m-1994.
- 3. Unless otherwise specified, tolerance: Decimal ±0.05