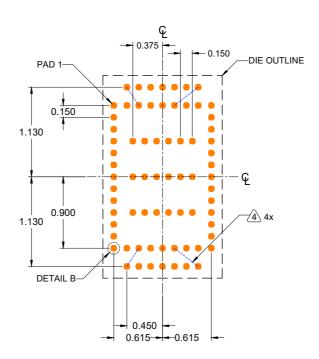

RECOMMENDED LAND PATTERN (Substrate Top View, NSMD Design)

## NOTES:

- 1. All dimensions are in millimeters (mm) and angles are in degrees.
- 2. Land Pattern exhibits substrate pads for die bump connections.
- 3. A complete layout requires additional connections and ground patterns.
- A Substrate circuit requires networks for redundant die bump connections. Land pattern identifies pads to connect, but layout details are not shown.