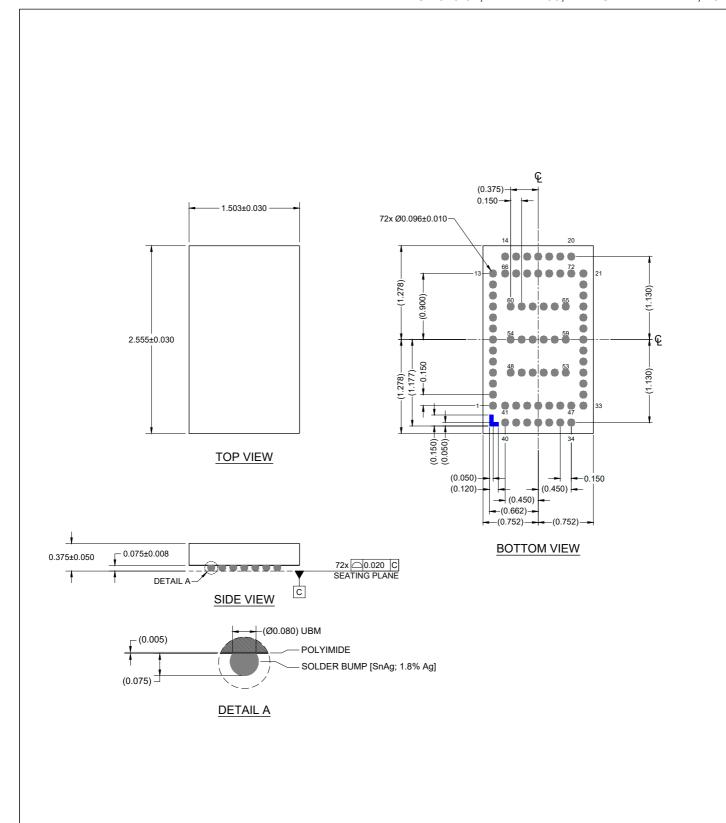

## **Bumped Die Outline Drawing**

Package Code: DICE DICEW 1.503 x 2.555 x 0.375 mm Body, 0.150mm Pitch PSC-4929-01, Revision: 00, Date Created: Feb 11, 2022

## NOTES:

- 1. All dimensions are in millimeters (mm) and angles are in degrees
- 2. Tolerances of ±0.007mm apply to untoleranced dimensions
- 3. Dimensions in parenthesis ( ) are for reference only

Package Code: DICE DICEW 1.503 x 2.555 x 0.375 mm Body, 0.150mm Pitch PSC-4929-01, Revision: 00, Date Created: Feb 11, 2022