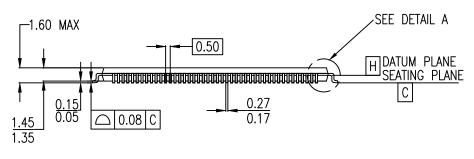

## 176-TQFP, Package Outline Drawing

24.0 x 24.0 x 1.4 mm Body, 0.5mm Pitch DGG176D1, PSC-4711-01, Rev 00, Page 1

### SIDE VIEW

### NOTES:

- 1. ALL DIMENSIONS AND TOLERANCES ARE PER ASME Y14.5M-1994.
- 2. ALL DIMENSIONS ARE IN MILLIMETERS.