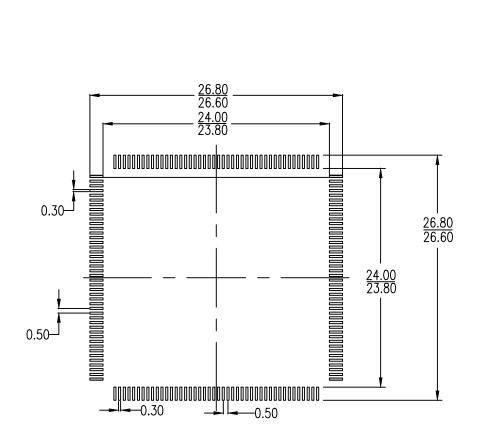

# 176-TQFP, Package Outline Drawing

24.0 x 24.0 x 1.4 mm Body, 0.5mm Pitch DGG176D1, PSC-4711-01, Rev 00, Page 2

RECOMMENDED LAND PATTERN DIMENSION

#### NOTES:

- 1. ALL DIMENSIONS AND TOLERANCES ARE PER ASME Y14.5M-1994.
- 2. ALL DIMENSIONS ARE IN MILLIMETERS.

| Package Revision History |         |                 |
|--------------------------|---------|-----------------|
| Date Created             | Rev No. | Description     |
| Aug 29, 2017             | Rev 00  | Initial Release |