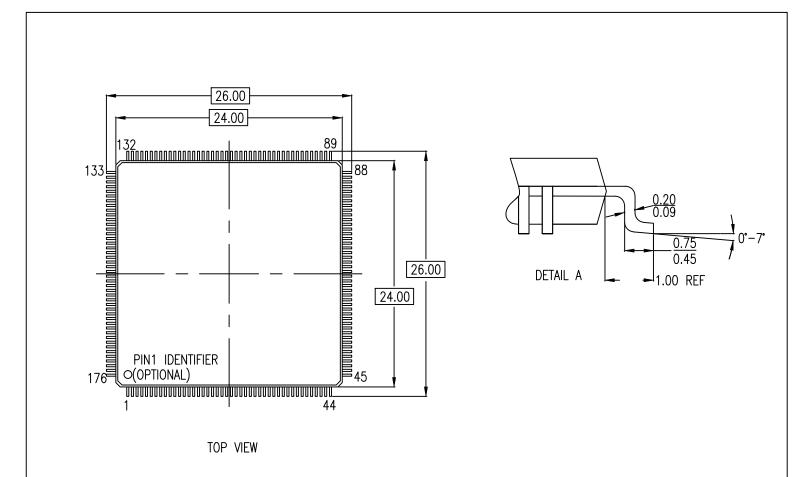

## 176-TQFP, Package Outline Drawing

24.0 x 24.0 x 1.4 mm Body, 0.5mm Pitch DGG176D1, PSC-4711-01, Rev 00, Page 1

### NOTES:

- 1. ALL DIMENSIONS AND TOLERANCES ARE PER ASME Y14.5M-1994.
- 2. ALL DIMENSIONS ARE IN MILLIMETERS.