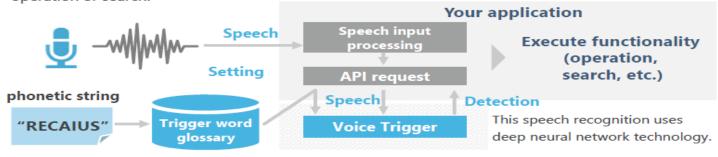

#### **Diagrams/Graphics**

### Configuration for use

In your application, implement the functions desired as the response to the detection, such as device operation or search.