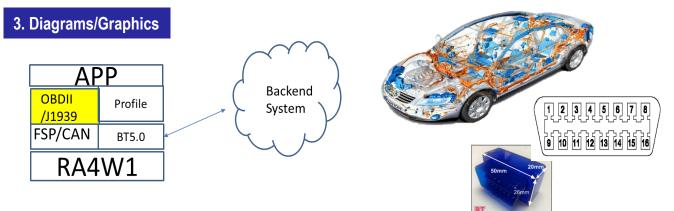

## **1.Solution Summary**

SWISYS's new OBDII/J1939 bridge solution works out-of-box with <u>RA MCUs</u> and delivers valuable vehicle information and robust platform for low-resource IoT edge devices

## 2. Features/Benefits

- Supports both CAN 2.0A and CAN 2.0B (ISO 11898).Meets the OBDII and J1939 standard
  - ✓ Can query SPD, TMP, RPM, APP, MAP, …etc.
  - ✓ Can query DTC Codes
- Can provide additional info for value-added processing on raw data
- Provide UART Interface for BT, WiFi, 3G/4G, DSRC, NBIoT integration, Compatible with ELM327 command set plus SwiSys proprietary command set
- Passes the automotive grade EMS tests: BCI (ISO 11452-4) EFT (IEC 61000-4-4) ESD (IEC61000-4-2)
- Abundant MCU/CPU firmware library
- For secondary development/ integration
- Verified vehicles include: DAEWOO, FUSO, HINO, KING LONG, SCANIA, YUTONG, etc.

## Core competition

Insight into Protocol Stack - CAN + OBDII + J1939