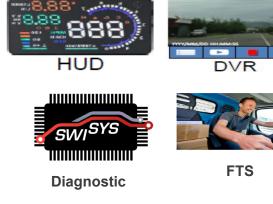

- -- Diagnosis : OBDII (ISO15765) /LIN /UDS 14229 , SAE J1939 .
- -- Application :
- HUD system
- DVR system
- Fleet track system
- > Driver behavior analysis .