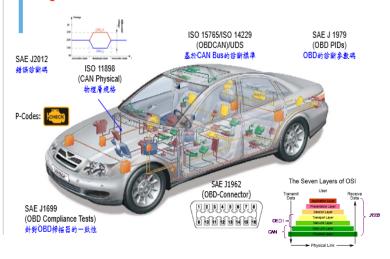

## 2. Features/Benefits

- Supports both CAN 2.0A and CAN 2.0B (ISO 11898).Meets the OBDII and J1939 standard
  - ✓ Can query SPD, TMP, RPM, APP, MAP, …etc.
  - ✓ Can query DTC Codes
- Can provide additional info for value-added processing on raw data
- Provide UART Interface for BT, WiFi, 3G/4G, DSRC, NBIoT integration, Compatible with ELM327 command set plus SwiSys proprietary command set
- Passes the automotive grade EMS tests: BCI (ISO 11452-4) EFT (IEC 61000-4-4) ESD (IEC61000-4-2)
- Abundant MCU/CPU firmware library
- For secondary development/ integration
- Verified vehicles include: DAEWOO, FUSO, HINO, KING LONG, SCANIA, YUTONG, etc.

# About Us

SWISYS CO., LTD, founded in Oct of 2016 . with headquarter in Tainan, Taiwan, is a leading embedded system solution provider. Especial professional on CAN Bus protocol and its applications.

-- CAN(ISO 11898) /LIN bus

- -- Diagnosis : OBDII (ISO15765) /LIN /UDS 14229 , SAE J1939 .
- -- Application :
- HUD system
- DVR system
- Fleet track system
- > Driver behavior analysis .

## Core competition

Insight into Protocol Stack - CAN + OBDII + J1939