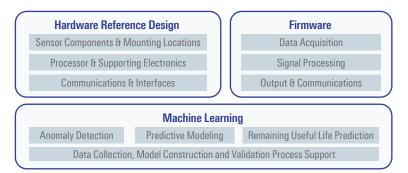

rocessing in the Renesas RA6T2 MCUs, utilizing vibration and electrical signals to allow HVAC systems to natively predict a wide range of anomalies, faults and operating conditions.

Refrigerant charge issues - undercharge / overcharge

## Features/Benefits

Renesas

- Enables cost-effective service schedules and reduces emergency service calls by making the HVAC equipment self-aware:
  - Reports anomalies and service needs in advance to building managers, owners, or servicer
  - Sustainable service schedules to reduce environmental impact
  - Improves efficiency of HVAC systems
- Detects and predicts a wide range of conditions, including:
  - Blocked indoor / outdoor airflow
  - Heating / cooling capacity reduction
  - Faulty fan
  - Coil frosting
  - Faulty compressor

## Block Diagram





## Related Boards & Kits

- MCK-RA6T2 Renesas Flexible Motor Control Kit for RA6T2 MCU Group
  - <u>RTK0EMA270S00020BJ</u>



For more details, please visit: renesas.com/realityai

- Failing capacitor - Filter life prediction

Other conditions