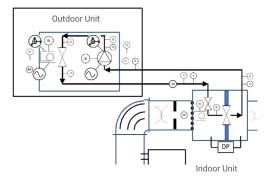

cessing in the Renesas RA6T2 MCUs, utilizing vibration and electrical signals to allow HVAC systems to natively predict a wide range of anomalies, faults and operating conditions.

Refrigerant charge issues - undercharge / overcharge

## Features/Benefits

Renesas

- Enables cost-effective service schedules and reduces emergency service calls by making the HVAC equipment self-aware:
  - Reports anomalies and service needs in advance to building managers, owners, or servicer
  - Sustainable service schedules to reduce environmental impact
  - Improves efficiency of HVAC systems
- Detects and predicts a wide range of conditions, including:
  - Blocked indoor / outdoor airflow
  - Heating / cooling capacity reduction
  - Faulty fan
  - Coil frosting
  - Faulty compressor

## Block Diagram





## Related Boards & Kits

- MCK-RA6T2 Renesas Flexible Motor Control Kit for RA6T2 MCU Group
  - <u>RTK0EMA270S00020BJ</u>



For more details, please visit: renesas.com/realityai

- Failing capacitor - Filter life prediction

Other conditions