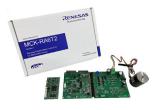

## Related Boards & Kits

- MCK-RA6T2 Renesas Flexible Motor Control Kit for RA6T2 MCU Group
  - <u>RTK0EMA270S00020BJ</u>

For more details, please visit: renesas.com/realityai

- Failing capacitor - Filter life prediction