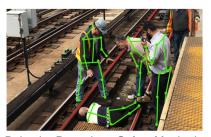

#### Diagrams / Graphics

Visual input (image/video) Preprocessing DL based keypoints estimator

ML based keypoints classifier

Detected pose

Patient Monitoring system - Elderly / Baby care

Behavior Detection - Safety Monitoring

#### **Target Markets and Applications**

- Patient Monitoring in Hospitals
- Surveillance Behavioral analytics (Suspicious behavior, safety monitoring)
- · Patient pose adjustment for diagnostics
- Sports / Exercise pose analytics
- Retail analytics