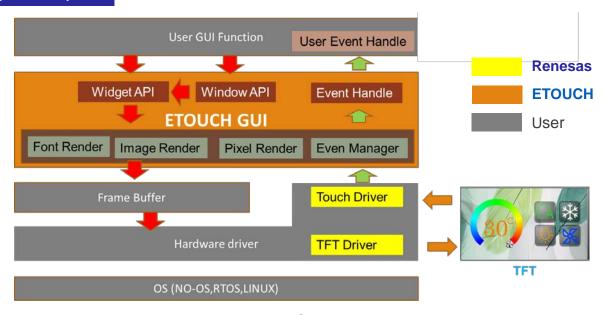

RZ series)



### **Solution Summary**

The Etouch TFT Display solution is a friendly graphics framework and tool that enables design and deployment of GUIs on Renesas RA and RX MCUs and the RZ family of MPUs. The excellent visual GUI tool allows customers to easily modify or develop graphics and generate sources code file quickly. Out-of-box support is now available for the RA family of MCUs.

#### Features/Benefits

- Etouch GUI cross-platform support (NO-OS/RTOS/Windows/Linux)
- Visual design tool and easy-to-modify, rapid development with friendly interface
- Smoothly supports convertsion from RGB888 to RBG565
- Rapidly generate code file by using Etouch GUI tools
- RA6M3 MCU built-in graphic LCD controller, enabling to drive RGB panel or parallel port directly

### Diagrams/Graphics



Figure: Etouch GUI Framework

## **Target Markets and Applications**

- Home Application
- Industry HMI
- Ad panel

- Automotive Entertainment
- Navigator
- Vending machines