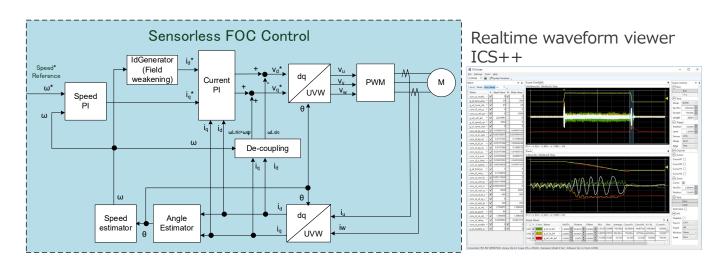

#### Feature/Benefits

- Sensorless Field Oriented Control software for BLDC motor
- Software PFC control
- Auto Tuning Tool for sensorless Field Oriented Control
- Realtime waveform viewer ICS++

## **Block diagram**

We provide motor control software in plain source code that is easy to understand.

We also provide a real-time waveform viewer tool "ICS++" dedicated to motor control that allows safe debugging even with high-voltage inverters by insulating them with optical

fibers.