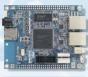

## **Solution Summary**

The  $\alpha$ SMARC-RZ/G2E is a SoM (System on Module) for mass production that is equipped with the "RZ/G2E" MPU manufactured by Renesas Electronics and conforms to the SMARC 2.1 standard. The  $\alpha$ SMARC-RZ / G2E has high-speed interfaces such as USB3.0, PCI Express, and Gigabit Ethernet, and many functions such as LCD and AUDIO, making it ideal for applications such as industrial HMI.

### Features/Benefits

- Arm Cortex®-A53 Dual core RZ/G2E 1.2GHz
- Supports Full HD compatible video encoding/decoding
- Equipped with eMMC and DDR3L memory
- Edge Connector Features (USB3.0/PCle/GigaEther/LCD/AUDIO/CAN)
- SMARC 2.1 compatible (Board size 82mm x 50mm)
- CarrierBoard and Linux BSP available

αSMARC-RZ/G2E