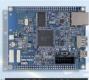

## **Solution Summary**

The  $\alpha$ SMARC-RZ/G2E is a SoM (System on Module) for mass production that is equipped with the "RZ/G2E" MPU manufactured by Renesas Electronics and conforms to the SMARC 2.1 standard. The  $\alpha$ SMARC-RZ / G2E has high-speed interfaces such as USB3.0, PCI Express, and Gigabit Ethernet, and many functions such as LCD and AUDIO, making it ideal for applications such as industrial HMI.

### Features/Benefits

- Arm Cortex®-A53 Dual core RZ/G2E 1.2GHz
- Supports Full HD compatible video encoding/decoding
- Equipped with eMMC and DDR3L memory
- Edge Connector Features (USB3.0/PCle/GigaEther/LCD/AUDIO/CAN)
- SMARC 2.1 compatible (Board size 82mm x 50mm)
- CarrierBoard and Linux BSP available

αSMARC-RZ/G2E