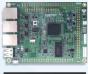

## **Solution Summary**

The  $\alpha$ SMARC-RZ/G2E is a SoM (System on Module) for mass production that is equipped with the "RZ/G2E" MPU manufactured by Renesas Electronics and conforms to the SMARC 2.1 standard. The  $\alpha$ SMARC-RZ / G2E has high-speed interfaces such as USB3.0, PCI Express, and Gigabit Ethernet, and many functions such as LCD and AUDIO, making it ideal for applications such as industrial HMI.

### Features/Benefits

- Arm Cortex®-A53 Dual core RZ/G2E 1.2GHz
- Supports Full HD compatible video encoding/decoding
- Equipped with eMMC and DDR3L memory
- Edge Connector Features (USB3.0/PCle/GigaEther/LCD/AUDIO/CAN)
- SMARC 2.1 compatible (Board size 82mm x 50mm)
- CarrierBoard and Linux BSP available

αSMARC-RZ/G2E