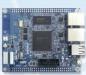

## **Solution Summary**

The  $\alpha$ SMARC-RZ/G2E is a SoM (System on Module) for mass production that is equipped with the "RZ/G2E" MPU manufactured by Renesas Electronics and conforms to the SMARC 2.1 standard. The  $\alpha$ SMARC-RZ / G2E has high-speed interfaces such as USB3.0, PCI Express, and Gigabit Ethernet, and many functions such as LCD and AUDIO, making it ideal for applications such as industrial HMI.

### Features/Benefits

- Arm Cortex®-A53 Dual core RZ/G2E 1.2GHz
- Supports Full HD compatible video encoding/decoding
- Equipped with eMMC and DDR3L memory
- Edge Connector Features (USB3.0/PCle/GigaEther/LCD/AUDIO/CAN)
- SMARC 2.1 compatible (Board size 82mm x 50mm)
- CarrierBoard and Linux BSP available

αSMARC-RZ/G2E