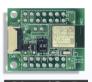

## **Solution Summary**

The  $\alpha$ SMARC-RZ/G2E is a SoM (System on Module) for mass production that is equipped with the "RZ/G2E" MPU manufactured by Renesas Electronics and conforms to the SMARC 2.1 standard. The  $\alpha$ SMARC-RZ / G2E has high-speed interfaces such as USB3.0, PCI Express, and Gigabit Ethernet, and many functions such as LCD and AUDIO, making it ideal for applications such as industrial HMI.

### Features/Benefits

- Arm Cortex®-A53 Dual core RZ/G2E 1.2GHz
- Supports Full HD compatible video encoding/decoding
- Equipped with eMMC and DDR3L memory
- Edge Connector Features (USB3.0/PCle/GigaEther/LCD/AUDIO/CAN)
- SMARC 2.1 compatible (Board size 82mm x 50mm)
- CarrierBoard and Linux BSP available

αSMARC-RZ/G2E