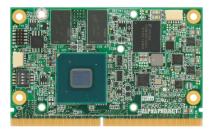

## **Solution Summary**

The  $\alpha$ SMARC-RZ/G2E is a SoM (System on Module) for mass production that is equipped with the "RZ/G2E" MPU manufactured by Renesas Electronics and conforms to the SMARC 2.1 standard. The  $\alpha$ SMARC-RZ / G2E has high-speed interfaces such as USB3.0, PCI Express, and Gigabit Ethernet, and many functions such as LCD and AUDIO, making it ideal for applications such as industrial HMI.

### Features/Benefits

- Arm Cortex®-A53 Dual core RZ/G2E 1.2GHz
- Supports Full HD compatible video encoding/decoding
- Equipped with eMMC and DDR3L memory
- Edge Connector Features (USB3.0/PCle/GigaEther/LCD/AUDIO/CAN)
- SMARC 2.1 compatible (Board size 82mm x 50mm)
- CarrierBoard and Linux BSP available

αSMARC-RZ/G2E