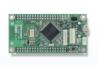

## **Solution Summary**

The  $\alpha$ SMARC-RZ/G2E is a SoM (System on Module) for mass production that is equipped with the "RZ/G2E" MPU manufactured by Renesas Electronics and conforms to the SMARC 2.1 standard. The  $\alpha$ SMARC-RZ / G2E has high-speed interfaces such as USB3.0, PCI Express, and Gigabit Ethernet, and many functions such as LCD and AUDIO, making it ideal for applications such as industrial HMI.

### Features/Benefits

- Arm Cortex®-A53 Dual core RZ/G2E 1.2GHz
- Supports Full HD compatible video encoding/decoding
- Equipped with eMMC and DDR3L memory
- Edge Connector Features (USB3.0/PCle/GigaEther/LCD/AUDIO/CAN)
- SMARC 2.1 compatible (Board size 82mm x 50mm)
- CarrierBoard and Linux BSP available

αSMARC-RZ/G2E