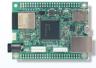

## **Solution Summary**

The  $\alpha$ SMARC-RZ/G2E is a SoM (System on Module) for mass production that is equipped with the "RZ/G2E" MPU manufactured by Renesas Electronics and conforms to the SMARC 2.1 standard. The  $\alpha$ SMARC-RZ / G2E has high-speed interfaces such as USB3.0, PCI Express, and Gigabit Ethernet, and many functions such as LCD and AUDIO, making it ideal for applications such as industrial HMI.

### Features/Benefits

- Arm Cortex®-A53 Dual core RZ/G2E 1.2GHz
- Supports Full HD compatible video encoding/decoding
- Equipped with eMMC and DDR3L memory
- Edge Connector Features (USB3.0/PCle/GigaEther/LCD/AUDIO/CAN)
- SMARC 2.1 compatible (Board size 82mm x 50mm)
- CarrierBoard and Linux BSP available

αSMARC-RZ/G2E