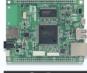

## **Solution Summary**

The  $\alpha$ SMARC-RZ/G2E is a SoM (System on Module) for mass production that is equipped with the "RZ/G2E" MPU manufactured by Renesas Electronics and conforms to the SMARC 2.1 standard. The  $\alpha$ SMARC-RZ / G2E has high-speed interfaces such as USB3.0, PCI Express, and Gigabit Ethernet, and many functions such as LCD and AUDIO, making it ideal for applications such as industrial HMI.

### Features/Benefits

- Arm Cortex®-A53 Dual core RZ/G2E 1.2GHz
- Supports Full HD compatible video encoding/decoding
- Equipped with eMMC and DDR3L memory
- Edge Connector Features (USB3.0/PCle/GigaEther/LCD/AUDIO/CAN)
- SMARC 2.1 compatible (Board size 82mm x 50mm)
- CarrierBoard and Linux BSP available

αSMARC-RZ/G2E