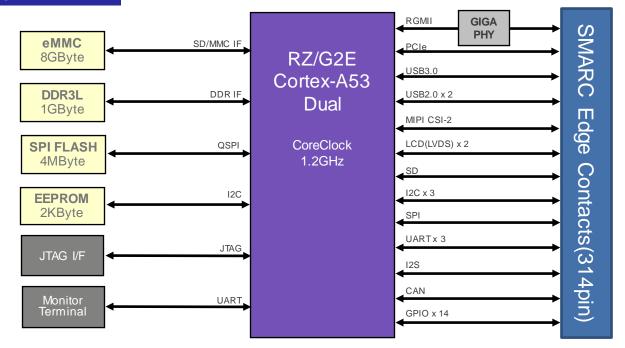

## **Solution Summary**

The  $\alpha$ SMARC-RZ/G2E is a SoM (System on Module) for mass production that is equipped with the "RZ/G2E" MPU manufactured by Renesas Electronics and conforms to the SMARC 2.1 standard. The  $\alpha$ SMARC-RZ / G2E has high-speed interfaces such as USB3.0, PCI Express, and Gigabit Ethernet, and many functions such as LCD and AUDIO, making it ideal for applications such as industrial HMI.

### Features/Benefits

- Arm Cortex®-A53 Dual core RZ/G2E 1.2GHz
- Supports Full HD compatible video encoding/decoding
- Equipped with eMMC and DDR3L memory
- Edge Connector Features (USB3.0/PCle/GigaEther/LCD/AUDIO/CAN)
- SMARC 2.1 compatible (Board size 82mm x 50mm)
- CarrierBoard and Linux BSP available

# Diagrams/Graphics