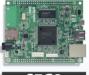

## **Solution Summary**

The  $\alpha$ SMARC-RZ/G2E is a SoM (System on Module) for mass production that is equipped with the "RZ/G2E" MPU manufactured by Renesas Electronics and conforms to the SMARC 2.1 standard. The  $\alpha$ SMARC-RZ / G2E has high-speed interfaces such as USB3.0, PCI Express, and Gigabit Ethernet, and many functions such as LCD and AUDIO, making it ideal for applications such as industrial HMI.

### Features/Benefits

- Arm Cortex®-A53 Dual core RZ/G2E 1.2GHz
- Supports Full HD compatible video encoding/decoding
- Equipped with eMMC and DDR3L memory
- Edge Connector Features (USB3.0/PCle/GigaEther/LCD/AUDIO/CAN)
- SMARC 2.1 compatible (Board size 82mm x 50mm)
- CarrierBoard and Linux BSP available

αSMARC-RZ/G2E