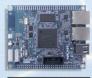

## **Solution Summary**

The  $\alpha$ SMARC-RZ/G2E is a SoM (System on Module) for mass production that is equipped with the "RZ/G2E" MPU manufactured by Renesas Electronics and conforms to the SMARC 2.1 standard. The  $\alpha$ SMARC-RZ / G2E has high-speed interfaces such as USB3.0, PCI Express, and Gigabit Ethernet, and many functions such as LCD and AUDIO, making it ideal for applications such as industrial HMI.

### Features/Benefits

- Arm Cortex®-A53 Dual core RZ/G2E 1.2GHz
- Supports Full HD compatible video encoding/decoding
- Equipped with eMMC and DDR3L memory
- Edge Connector Features (USB3.0/PCle/GigaEther/LCD/AUDIO/CAN)
- SMARC 2.1 compatible (Board size 82mm x 50mm)
- CarrierBoard and Linux BSP available

αSMARC-RZ/G2E