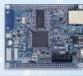

## **Solution Summary**

The  $\alpha$ SMARC-RZ/G2E is a SoM (System on Module) for mass production that is equipped with the "RZ/G2E" MPU manufactured by Renesas Electronics and conforms to the SMARC 2.1 standard. The  $\alpha$ SMARC-RZ / G2E has high-speed interfaces such as USB3.0, PCI Express, and Gigabit Ethernet, and many functions such as LCD and AUDIO, making it ideal for applications such as industrial HMI.

### Features/Benefits

- Arm Cortex®-A53 Dual core RZ/G2E 1.2GHz
- Supports Full HD compatible video encoding/decoding
- Equipped with eMMC and DDR3L memory
- Edge Connector Features (USB3.0/PCle/GigaEther/LCD/AUDIO/CAN)
- SMARC 2.1 compatible (Board size 82mm x 50mm)
- CarrierBoard and Linux BSP available

αSMARC-RZ/G2E