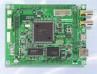

## **Solution Summary**

The  $\alpha$ SMARC-RZ/G2E is a SoM (System on Module) for mass production that is equipped with the "RZ/G2E" MPU manufactured by Renesas Electronics and conforms to the SMARC 2.1 standard. The  $\alpha$ SMARC-RZ / G2E has high-speed interfaces such as USB3.0, PCI Express, and Gigabit Ethernet, and many functions such as LCD and AUDIO, making it ideal for applications such as industrial HMI.

### Features/Benefits

- Arm Cortex®-A53 Dual core RZ/G2E 1.2GHz
- Supports Full HD compatible video encoding/decoding
- Equipped with eMMC and DDR3L memory
- Edge Connector Features (USB3.0/PCle/GigaEther/LCD/AUDIO/CAN)
- SMARC 2.1 compatible (Board size 82mm x 50mm)
- CarrierBoard and Linux BSP available

αSMARC-RZ/G2E