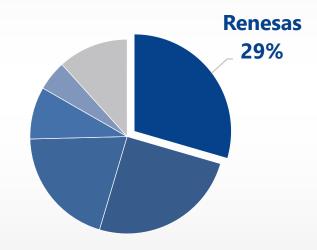

# MCU NO.1 SHARE\* AND STRENGTH FOR MOTOR CONTROL

#### **Market Share**

For home appliances and home air-conditioning equipment

We estimate that our share is low 20% range for all applications total