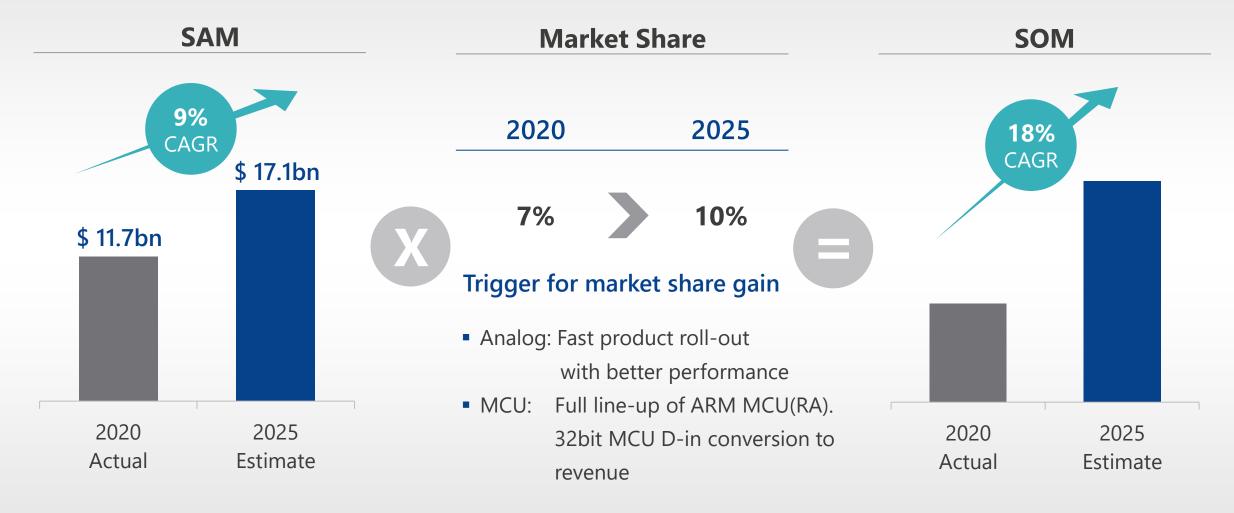

# SAM GROWTH INDUSTRIAL AUTOMATION

#### **Industrial Automation SAM**

# OUR SOM GROWTH INDUSTRIAL AUTOMATION

# OUR SOM GROWTH MOTOR CONTROL

<sup>\*</sup> Source: Fuji Keizai Precise Small Motor Market 2019, Grandview Research, Renesas