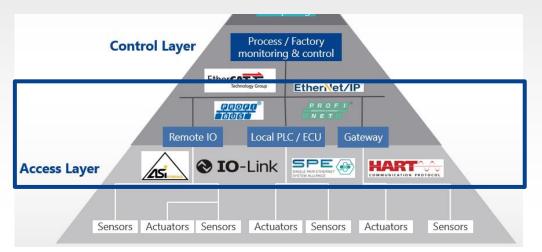

### INDUSTRIAL AUTOMATION PYRAMID

### INDUSTRIAL AUTOMATION CONTROL LAYER

### INDUSTRIAL AUTOMATION ACCESS LAYER

Interface

**Solutions** 