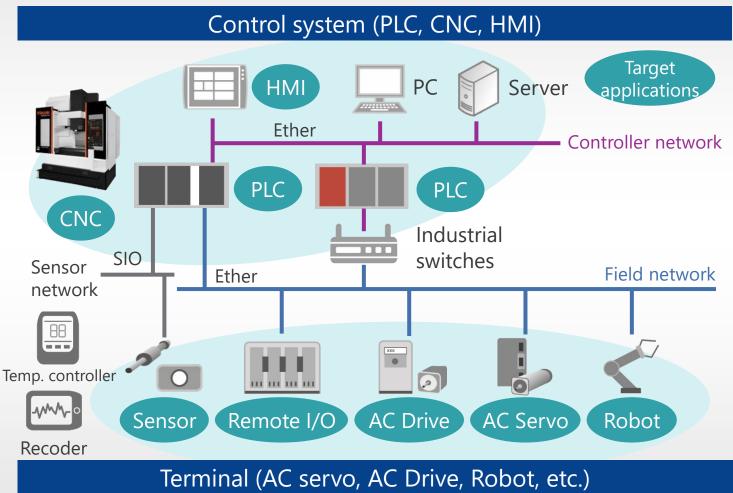

# DRIVING CONTENT GROWTH IN INDUSTRIAL AUTOMATION

#### **ACCELERATING GROWTH**

CNC: Computer Numerical Control, SIO: Serial Input/Output, HMI: Human-Machine Interface, PLC: Programmable Logic Controller

# DRIVING CONTENT GROWTH IN INDUSTRIAL AUTOMATION

**ACCELERATING GROWTH** 