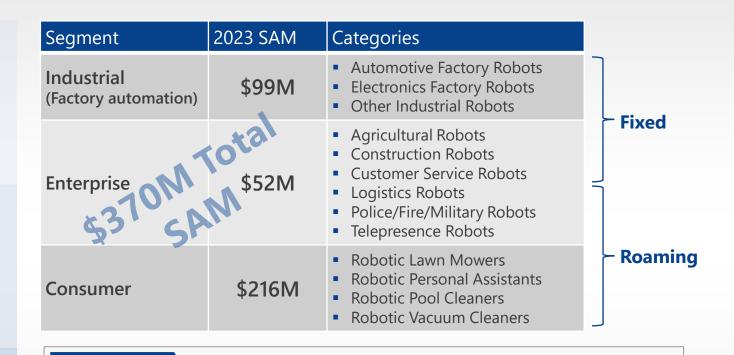

# ROBOTICS: EMERGING OPPORTUNITY COMBINING IA & MC

Industrial \$99M in 2023 11% CAGR

Consumer \$216M in 2023 21% CAGR

\$52M in 2023 28% CAGR

Renesas Content

- Axis motors
- Propulsion motor
- System controller
- Navigation

- Batt mgmt.
- Function motor
- Imaging / Al
- Voice recognition