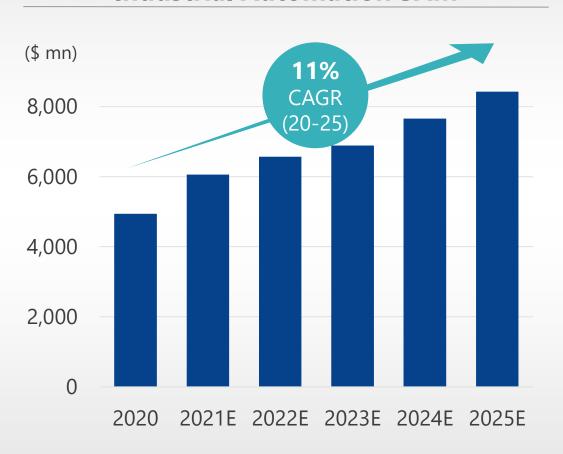

# SAM GROWTH INDUSTRIAL AUTOMATION

#### **Industrial Automation SAM**

#### **Market Trend**

Macro

- Production reshoring due to geopolitical tension
- Investment in new industries to address sustainability challenges

Micro

Changes in the following market requirement

**Performance and Power Efficiency** 

Network / Cloud

Intelligence on the Edge

Safety (FuSa) and Security

Source: Gartner Semiconductor\_Forecast\_3Q21