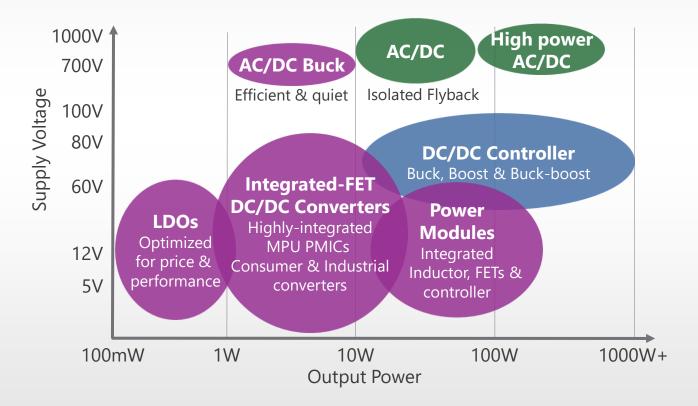

### MOTOR DRIVER ASSP

#### ADDRESSING A 2B\$ SAM OPPORTUNITY

Portfolio covering the entire motor driver ASSP domain