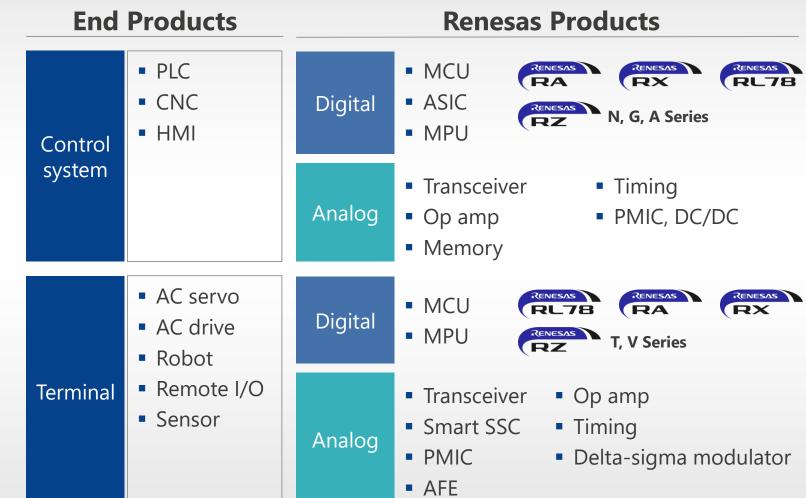

# **INDUSTRIAL AUTOMATION**

#### **INDUSTRIAL AUTOMATION**

#### INDUSTRIAL AUTOMATION

Renesas is leading semiconductor supplier in all key areas of Smart Factory enabling 'Industry 4.0'

### INDUSTRIAL AUTOMATION CONTROL LAYER

#### INDUSTRIAL AUTOMATION

RA6 series RA4 series RX700 series RX600 series RZ/N, RZ/T series

R-IN32

Sensor AFE ASIC Communication ASIC RA6T2, RA6T1, RA2A1, RA2E1

RX66T, RX72T. RX24T, RX23E-A RL78/I1E

S1JA, RZ/T series

Customized MCU with Sensor Frontends Wireline & Wireless ASIC with Industry 4.0 application Ethernet PHY ASIC/ASSP

dialog

### INDUSTRIAL AUTOMATION ACCESS LAYER

Interface

**Solutions** 

#### INDUSTRIAL AUTOMATION

**IO**-Link

**MCUs Smart SSC** Air quality Humidity **Position** Flow Master / Device

**ASIC Solutions** 

RL78, RA2, RX23, SJ1A ZSSC3xxx. ZSSC328x (Toledo) ZMOD44xy, ZMOD45xy, HT3xxx, HT4xxx ZMID2xyz, ZMID52xy FS10xy, FS20xy

**Device Transceiver Master Transceiver** CCE450x dialog CCE451x dialog RH4Z2501 (IBIZA) RH4Z2501 (IBIZA) ASI4U (3,5), SAP5

Flow Control ASIC Position Sensor ASIC with HART dialog with IO-Link dialog