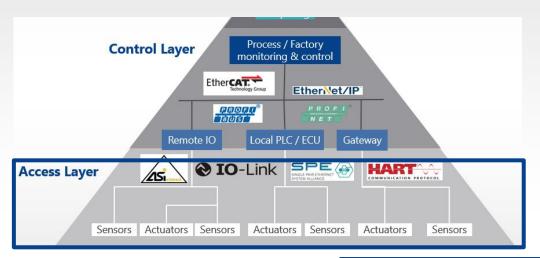

### INDUSTRIAL AUTOMATION PYRAMID

### INDUSTRIAL AUTOMATION CONTROL LAYER

### INDUSTRIAL AUTOMATION ACCESS LAYER

Interface

**Solutions** 