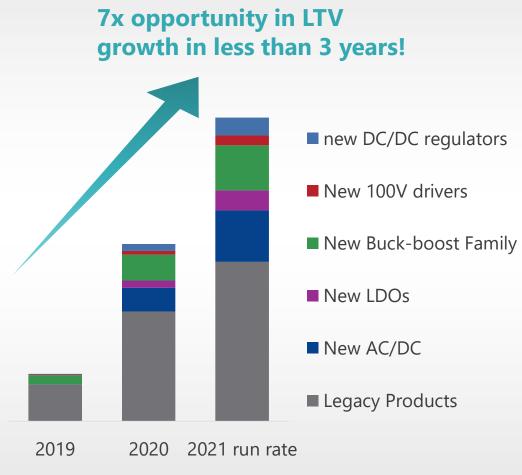

or customer

- High performance
- System cost reduction
- Time to market

<sup>\*</sup> Source: Fuji Keizai Precise Small Motor Market 2019

### MOTOR DRIVER ASSP

#### ADDRESSING A 2B\$ SAM OPPORTUNITY





Portfolio covering the entire motor driver ASSP domain

#### **DIN opportunity in LTV**



#### Strength

- Strong both in MCU and in Analog
- Sensor-less technology patented IP
- Plug-in-play development tools

# DRIVING SECULAR GROWTH: INDUSTRIAL ANALOG & POWER SOLUTIONS WINNING IN TARGET MARKETS, AND GOING BROADER-

**ADDRESSING A 3B\$ SAM OPPORTUNITY** 

Isolated

Non-isolated; Internal power FET

Non-isolated; External power FET



# DRIVING SECULAR GROWTH: INDUSTRIAL ANALOG & POWER SOLUTIONS WINNING IN TARGET MARKETS, AND GOING BROADER-

**ADDRESSING A 3B\$ SAM OPPORTUNITY** 





# OUR BUSINESS MOTOR CONTROL



#### **End Products**

|A - Servo - Inverter - Robot AC Refrigerator Motor Washer Control Cleaner Applications Power Tools Printer Storage Camera Lens

#### **Renesas Products**

MCU MPU **T Series** Digital Gate Driver IC AD/DA Converter DC/DC Controller LDO Analog Amplifier

Motor Driver ASSP (incl. MCU)

GPAK and HVPAK

# OUR SOM GROWTH MOTOR CONTROL



<sup>\*</sup> Source: Fuji Keizai Precise Small Motor Market 2019, Grandview Research, Renesas

# ROBOTICS: EMERGING OPPORTUNITY COMBINING IA & MC



Industrial \$99M in 2023 11% CAGR

Consumer \$216M in 2023 21% CAGR





\$52M in 2023 28% CAGR



Renesas Content

- Axis motors
- Propulsion motor
- System controller
- Navigation

- Batt mgmt.
- Function motor
- Imaging / Al
- Voice recognition



# DRON