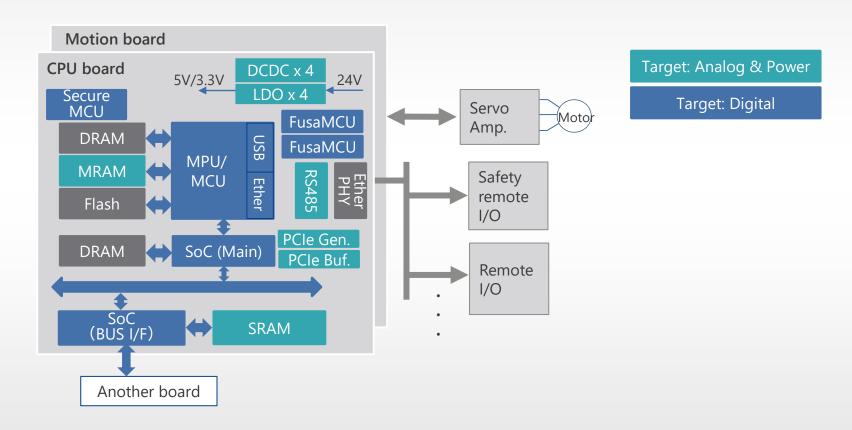

253M In 2025





Enterprise \$58M In 2025





# LONG TERM FINANCIAL MODEL

#### Previous Model

- Grow @SAM+
- GM 55-60%
- OM 25-30%



### New Model (including Dialog)

- Grow @SAM++
- **GM** ≈60%
- OM 30-35%

### **SUMMARY**

- INDUSTRIAL AUTOMATION PRESENTS A SECULAR GROWTH OPPORTUNITY FOR IIBU
- FINANCIALS FOR THE BUSINESS WHILE STRONG WILL CONTINUE TO IMPROVE
- COMBINATION OF DIGITAL WITH ANALOG, POWER AND CONNECTIVITY ALLOWS FOR GROWTH IN EXCESS OF MARKET
- MOTOR CONTROL FOCUSED ON INDUSTRIAL MARKET WILL SERVE AS A DRIVER FOR GROWTH
- ROBOTICS, DRONES ARE AN EXAMPLE OF COMBINING IA, MC, AS WELL AS ANALOG, POWER AND SENSING FOR FURTHER ACCELERATION IN THESE MARKETS
- OUR LONG-TERM FINANCIAL MODEL CONTINUES TO BE STRONG

Renesas.com

# BLOCK DIAGRAM INDUSTRIAL AUTOMATION

# **PLC**



# BLOCK DIAGRAM INDUSTRIAL AUTOMATION

# AC SERVO DRIVE/MOTOR