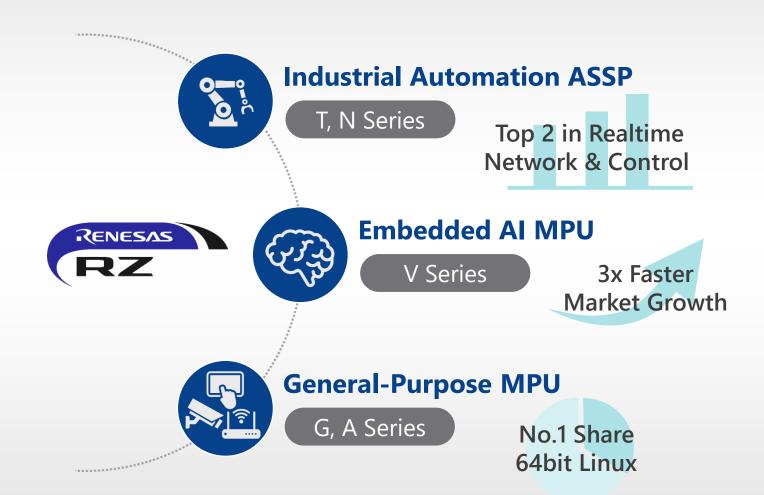

#### **Industrial Automation ASSP**

T, N Series

Top 2 in Realtime Network & Control

 Realtime CPU, Security, Connectivity, Compatibility & Scalability, S/W

#### **Embedded AI MPU**

V Series

3x Faster Market Growth

- Highly efficient Al-accelerator
- All-in-one SW package for Vision Al

### **General-Purpose MPU**

G, A Series

No.1 Share 64bit Linux

- Wider & Scalable product portfolio
- Easy integration thru Winning Combo (power tree, timing, connectivity)
- Long-term Linux support