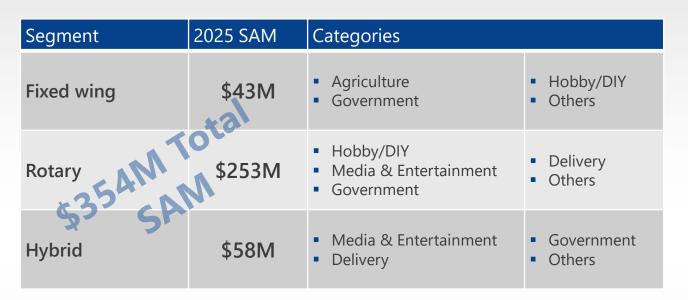

# DRONE SILICON CONTENT: ~25% CAGR OPPORTUNITY

Industrial \$43M In 2025

Delivery & Consumer \$253M In 2025

Enterprise \$58M In 2025