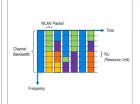

#### Wifi 6/6E in Industrial

#### Wifi 6/6E Key Features

MU-MIMO Up to 8x8

Frequency Bands

Scheduling

DL&UL OFDMA

Target-Wait Time

1024QAM

Extended Range

Spatial Reuse

#### Benefits

Higher network capacity

Signal reliability

Lower latency

Mitigating crowded networks