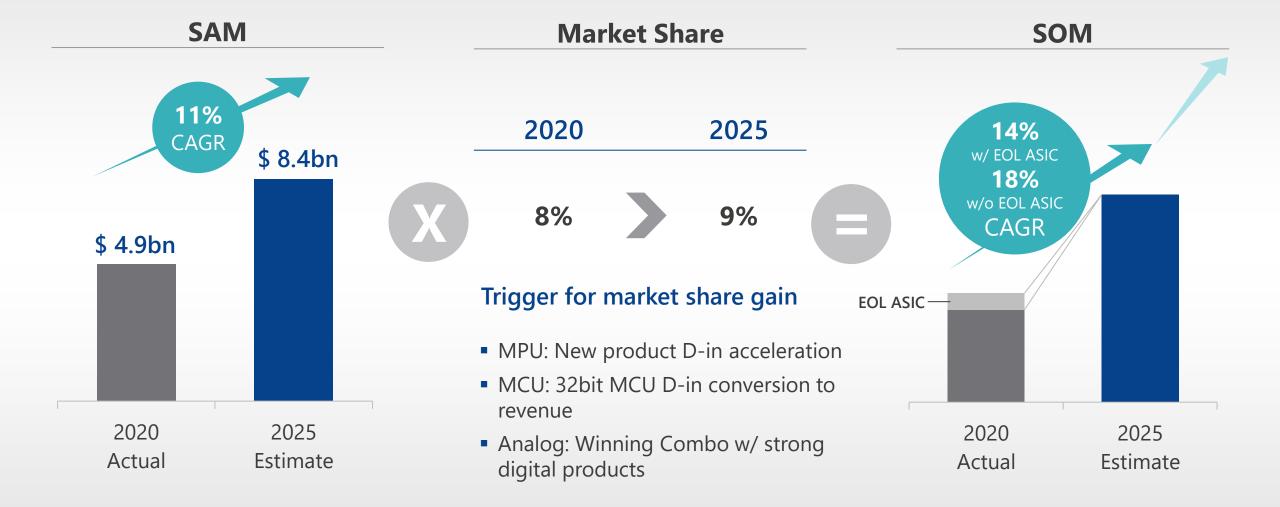

# SAM GROWTH INDUSTRIAL AUTOMATION

#### **Industrial Automation SAM**

#### **Market Trend**

Macro

- Production reshoring due to geopolitical tension
- Investment in new industries to address sustainability challenges

Micro

Changes in the following market requirement

**Performance and Power Efficiency** 

Network / Cloud

Intelligence on the Edge

Safety (FuSa) and Security

Source: Gartner Semiconductor\_Forecast\_3Q21