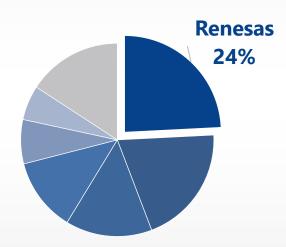

# MCU NO.1 SHARE\* AND STRENGTH FOR MOTOR CONTROL

#### **Market Share**

For home appliances and home air-conditioning equipment

We estimate that our share is low 20% range for all applications total