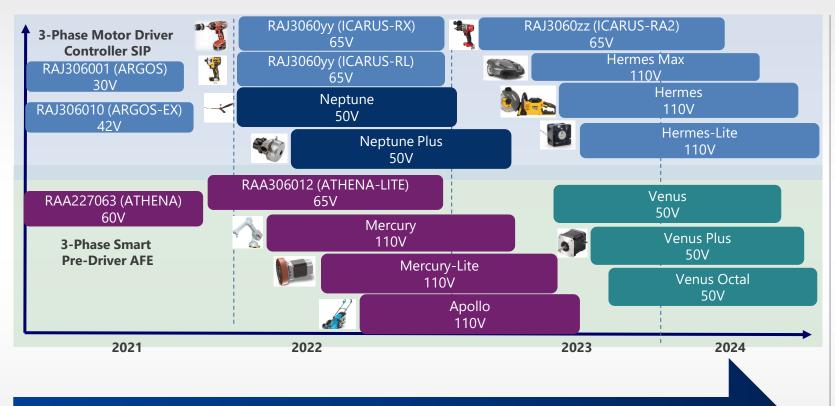

### MOTOR DRIVER ASSP

#### ADDRESSING A 2B\$ SAM OPPORTUNITY

Portfolio covering the entire motor driver ASSP domain

#### Strength

- Strong both in MCU and in Analog
- Sensor-less technology patented IP
- Plug-in-play development tools