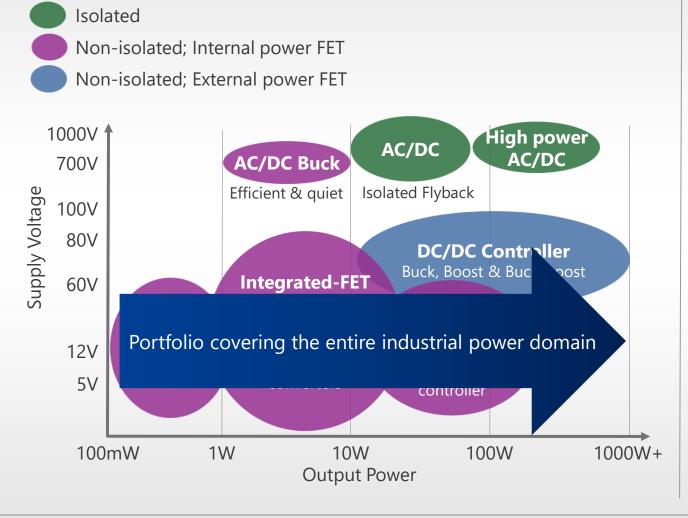

# DRIVING SECULAR GROWTH: INDUSTRIAL ANALOG & POWER SOLUTIONS WINNING IN TARGET MARKETS, AND GOING BROADER-

**ADDRESSING A 3B\$ SAM OPPORTUNITY** 

Isolated

Non-isolated; Internal power FET

Non-isolated; External power FET

# DRIVING SECULAR GROWTH: INDUSTRIAL ANALOG & POWER SOLUTIONS WINNING IN TARGET MARKETS, AND GOING BROADER-

**ADDRESSING A 3B\$ SAM OPPORTUNITY** 