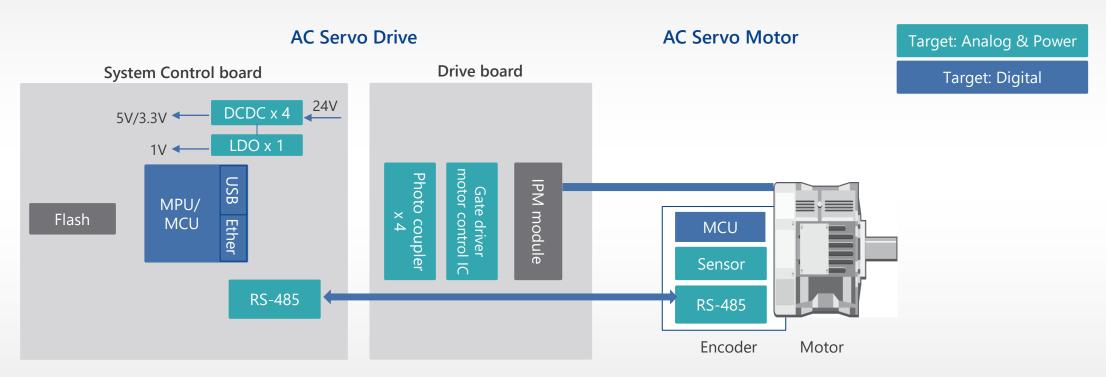

CIAL MODEL

#### Previous Model

- Grow @SAM+
- GM 55-60%
- OM 25-30%



### New Model (including Dialog)

- Grow @SAM++
- **GM** ≈60%
- OM 30-35%

### **SUMMARY**

- INDUSTRIAL AUTOMATION PRESENTS A SECULAR GROWTH OPPORTUNITY FOR IIBU
- FINANCIALS FOR THE BUSINESS WHILE STRONG WILL CONTINUE TO IMPROVE
- COMBINATION OF DIGITAL WITH ANALOG, POWER AND CONNECTIVITY ALLOWS FOR GROWTH IN EXCESS OF MARKET
- MOTOR CONTROL FOCUSED ON INDUSTRIAL MARKET WILL SERVE AS A DRIVER FOR GROWTH
- ROBOTICS, DRONES ARE AN EXAMPLE OF COMBINING IA, MC, AS WELL AS ANALOG, POWER AND SENSING FOR FURTHER ACCELERATION IN THESE MARKETS
- OUR LONG-TERM FINANCIAL MODEL CONTINUES TO BE STRONG

Renesas.com

# BLOCK DIAGRAM INDUSTRIAL AUTOMATION

# **PLC**



# BLOCK DIAGRAM INDUSTRIAL AUTOMATION

# AC SERVO DRIVE/MOTOR