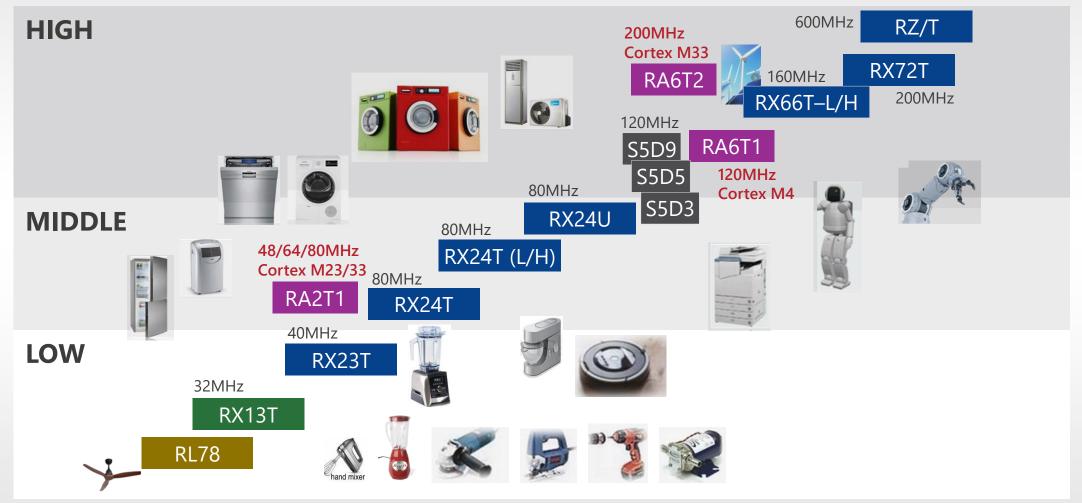

fi 6/6E in Industrial





#### Benefits

Higher network capacity

Signal reliability

Lower latency

Mitigating crowded networks

# OUR SOM GROWTH INDUSTRIAL AUTOMATION



# MOTOR CONTROL

# **SELECTED CUSTOMER BASE**

#### **MOTOR CONTROL**



# MOTOR SYSTEM AND SEMI CONTENTS MOTOR CONTROL

#### **Motor Systems Composition of Motor System Major applications Motor Type** Gears **BLDC** motor Air conditioner, Refrigerator AC servo motor Industrial automation PC, Server Fan motor Motor Encoder Printer, Camera Stepping motor Semi Contents (BLDC Motor) DC/DC **Digital only Digital + Analog** AC/DC MCU/MPU \$5~\$6 \$1~\$2 $(3x\sim5x)$ Target: Analog & Power RS-485 Target: Digital

# MCU PRODUCT FOR MOTOR CONTROL APPLICATIONS

NO.1 SHARE\* AND FAST PRODUCT ROLL-OUT OF ARM CORE MCU (RA FAMILY)



<sup>\*</sup> Source: Fuji Keizai Precise Small Motor Market 2019

### **OUR COMPETITIVENESS – MCU**

#### Catching up with the front-runner for Arm core line-up with the advantages



# **OUR COMPETITIVENESS – MCU**

Catching up with the front-runner for Arm core line-up with the advantages



# MCU NO.1 SHARE\* AND STRENGTH FOR MOTOR CONTROL

#### **Market Share**





For home appliances and home air-conditioning equipment





We estimate that our share is low 20% range for all applications total

#### **Strength**

- Leading inverter control
- Large scalability
- Rich function blocks
- Low power

#### Benefit for customer

- High performance
- System cost reduction
- Time to market

<sup>\*</sup> Source: Fuji Keizai Precise Small Motor Market 2019

### MOTOR DRIVER ASSP

#### ADDRES