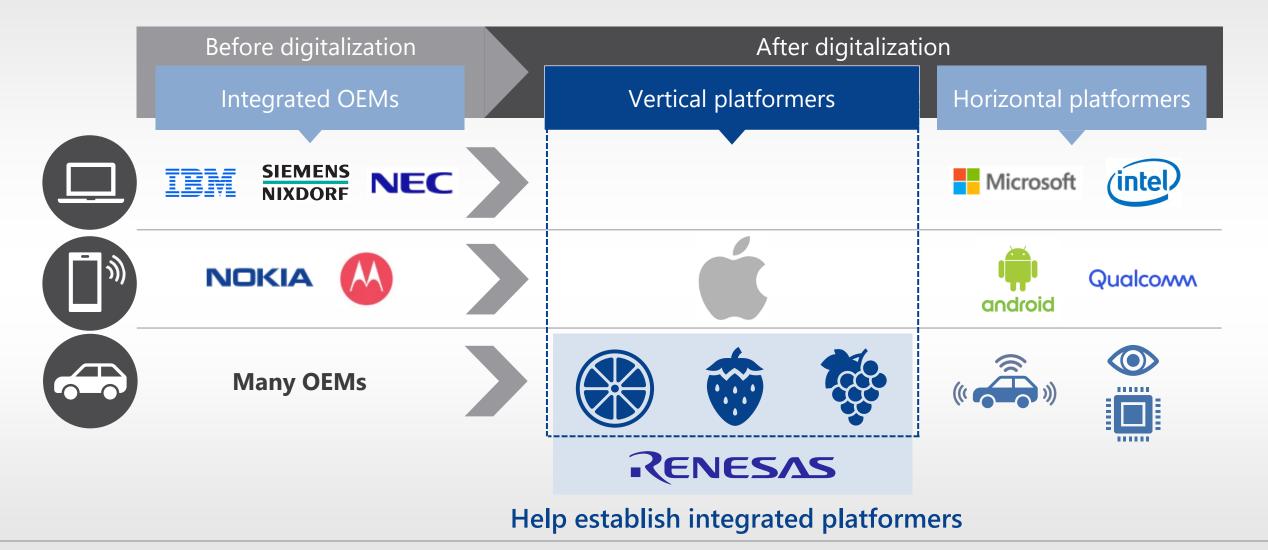

# ENGAGEMENT MODEL WITH VERTICAL PLATFORMERS

Renesas simulation tools help to free OEMs/Tier-1s from physical constraints