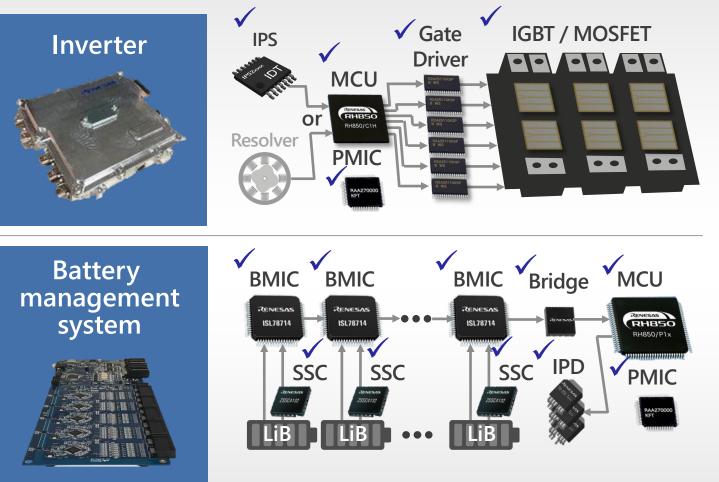

# CONTRIBUTION FOR ELECTRIFICATION (HIGH POWER, HIGH DENSITY)

### Renesas provides solutions for different integration levels of xEV powertrain

BIG IDEAS FOR EVERY SPACE RENESAS