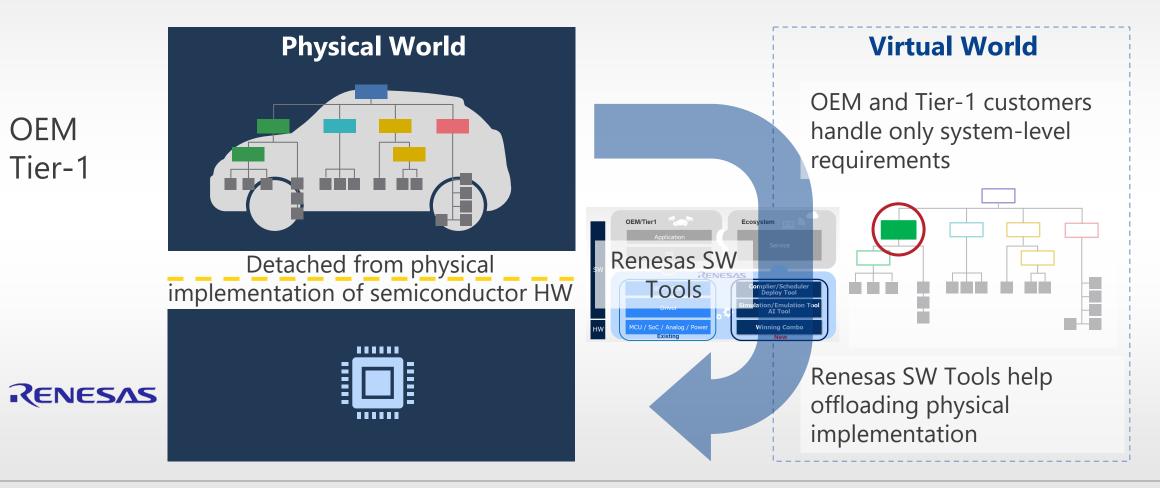

# ENGAGEMENT MODEL WITH VERTICAL PLATFORMERS

Renesas simulation tools help to free OEMs/Tier-1s from physical constraints