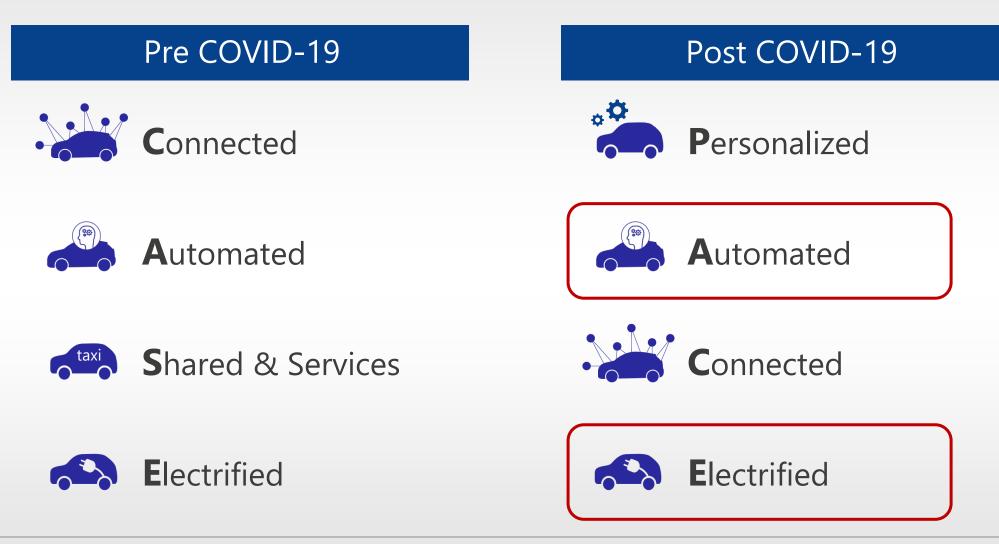

## **COVID-19 IMPACT – AUTOMOTIVE MARKET TREND**

### Pre COVID-19

# **COVID-19 IMPACT – AUTOMOTIVE MARKET TREND**