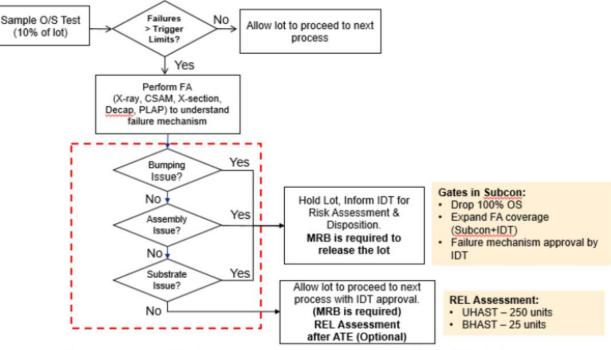

#### **Detail Of Change:**

This notification is to advise our customers that Sample Open/Short test will be introduced at Assembly Process at Amkor Korea and Stats Chippac, Korea at the request of the customers.

Assembly process flow as detailed below.

Bumping Issue: Missing bumps, Open bumps, UBM Defects, RDL defects. Assembly Issue: Bump bridge, Missing bump, Delamination, Die Crack. Substrate Issue: Shorting Trace, Open Trace, Open Via.