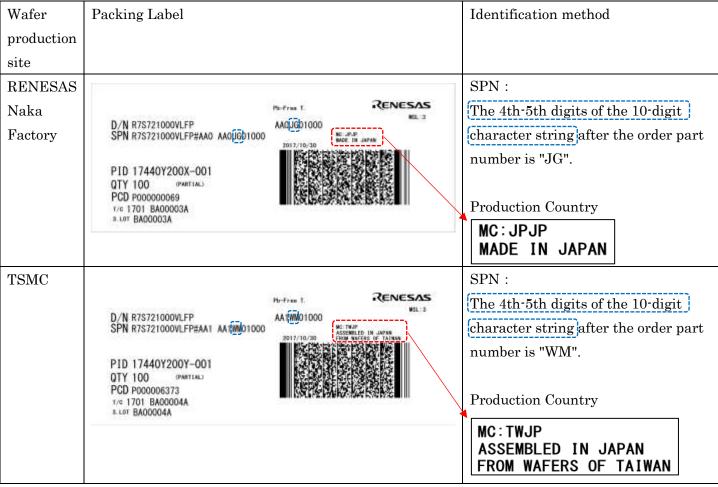

#### **Product Identification:**

These products can be identified by SPN code on the packing label. (Refer to Appendix)

And Renesas production history data can also be queried by using the trace code marked on the product. Please contact Renesas sales representative.

# Appendix

# How to identify the production site by the packing label

The above packaging label example is for RZ/A1H, but there is no change in the point of interest and the identification method.