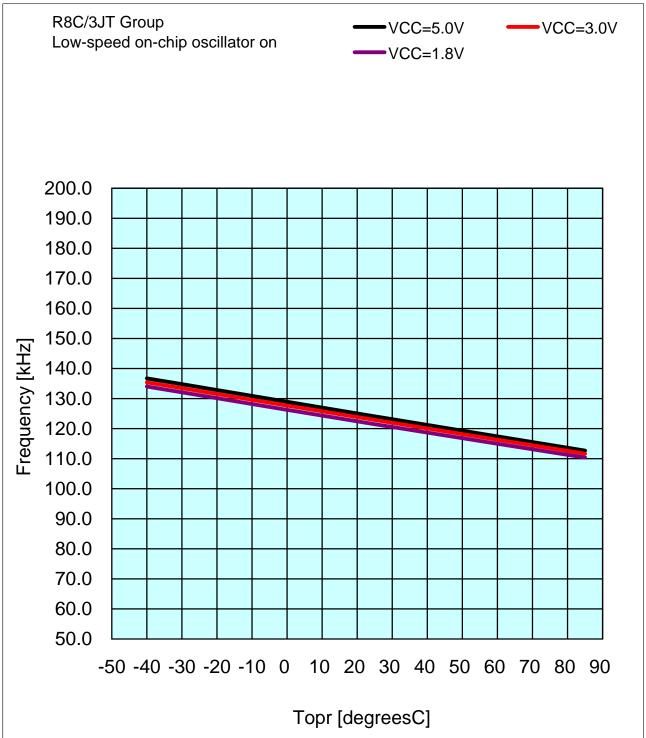

## Frequency vs Topr

(Low-speed on-chip oscillator mode)

Prepared on Jun. 30, 2010

The mentioned value is only for your reference. The value is for the arbitrary samples and does not guarantee the product's characteristics.