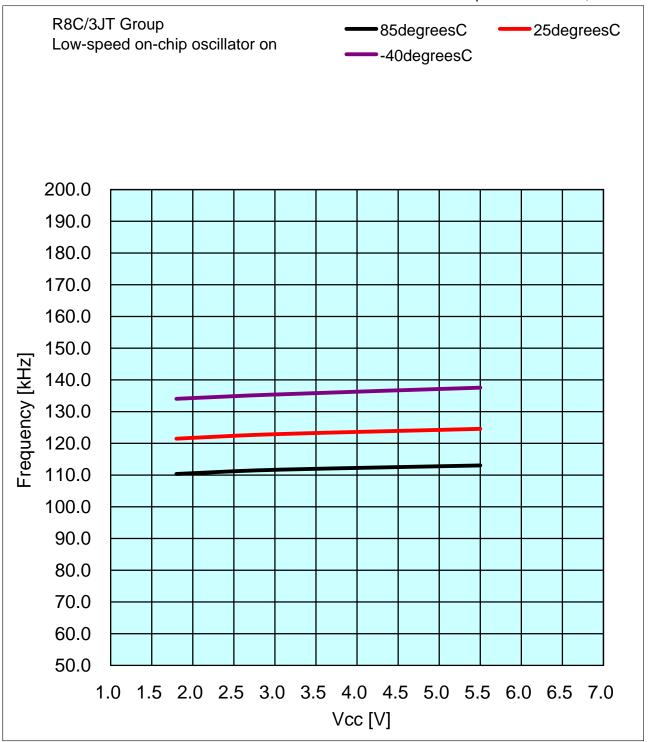

## Frequency VS Vcc (Low-speed on-chip oscillator mode)

Prepared on Jun. 30, 2010

The mentioned value is only for your reference. The value is for the arbitrary samples and does not guarantee the product's characteristics.