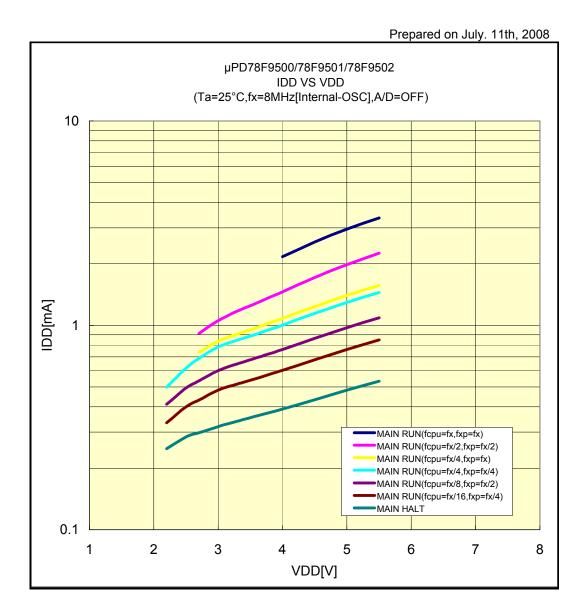

## μPD78F9500/78F9501/78F9502

# IDD VS VDD(25°C/8MHz[Internal-OSC])

The above mentioned value is only for your reference. The value was measured under certain conditions and does not guarantee the product's characteristics.