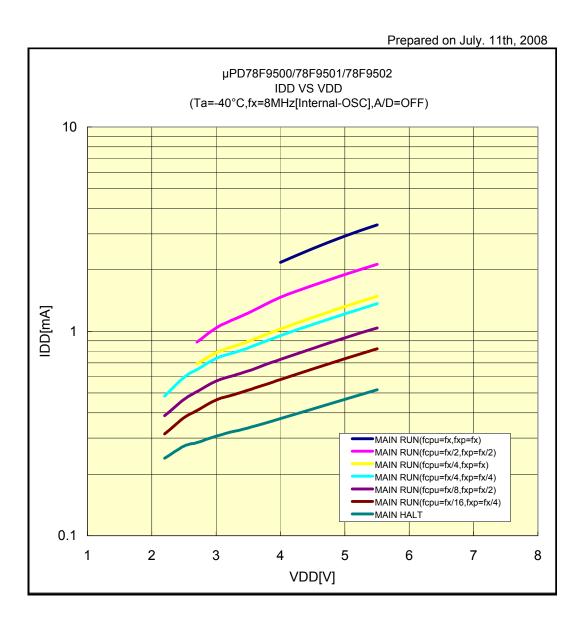

## μPD78F9500/78F9501/78F9502

# IDD VS VDD(-40°C/8MHz[Internal-OSC])

The above mentioned value is only for your reference. The value was measured under certain conditions and does not guarantee the product's characteristics.