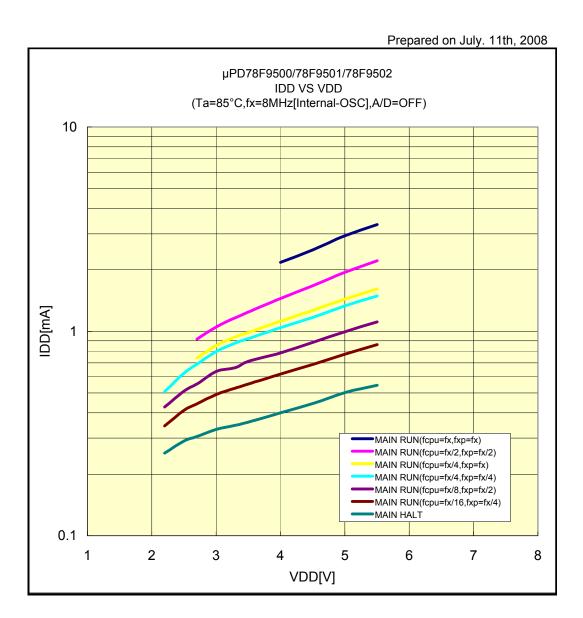

## μPD78F9500/78F9501/78F9502

# IDD VS VDD(85°C/8MHz[Internal-OSC])

The above mentioned value is only for your reference. The value was measured under certain conditions and does not guarantee the product's characteristics.