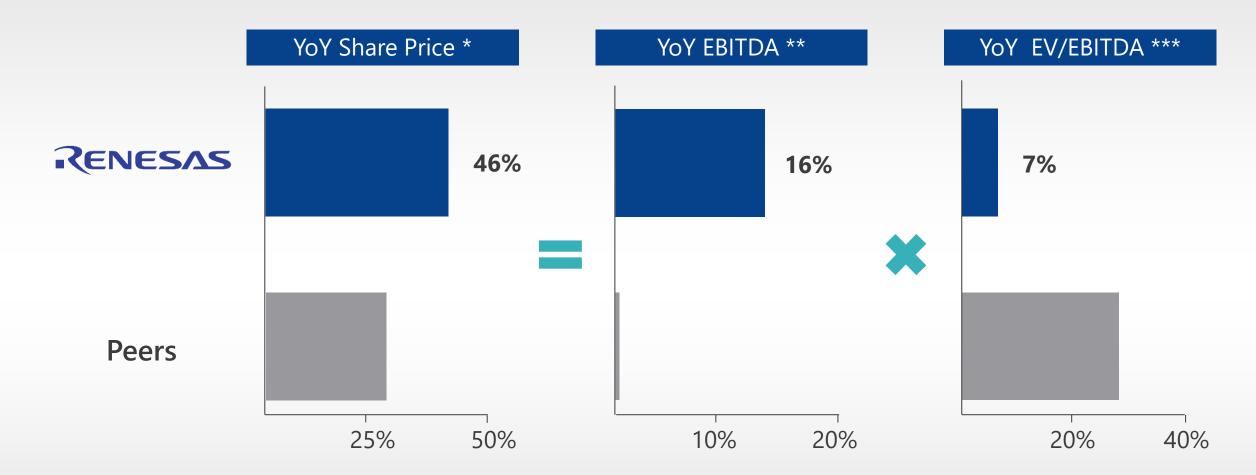

## VALUATION

Change in share price between 2019/12/30 and 2020/12/30
Change in EBIDTA between CY2019 and CY2020

\*\*\* Change in EV/EBITDA between 2019/12/30 and 2020/12/30

BIG IDEAS FOR EVERY SPACE RENESAS