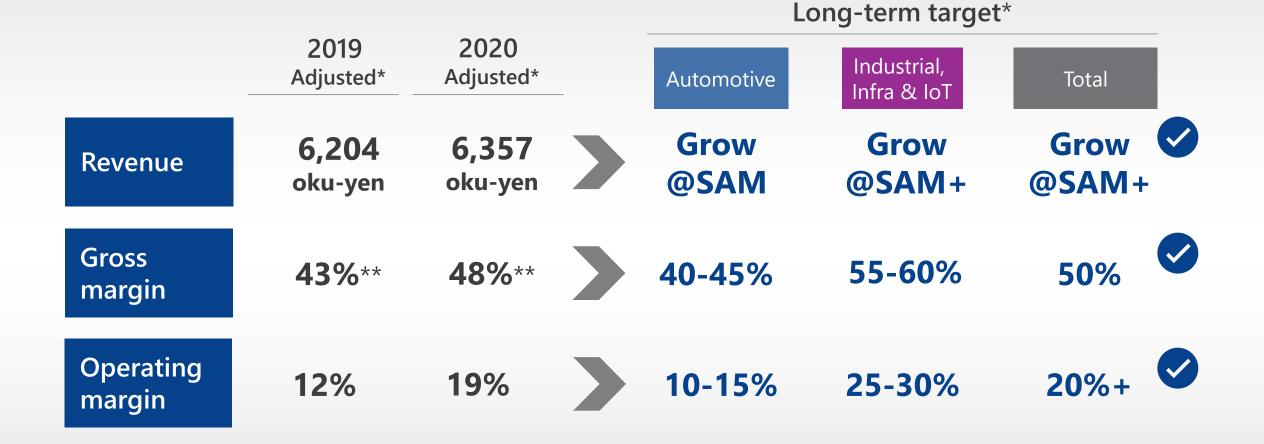

# **TARGET FINANCIAL MODEL**

\* FX 1USD=100yen, 1EUR=120yen. 2019 Adjusted:/2020 Adjusted Excluding 6" fab shutdown & structural reform-related EOLs. Excluding NREs

\*\* After reclassification (part of SG&A reclassified to CoGs and R&D)