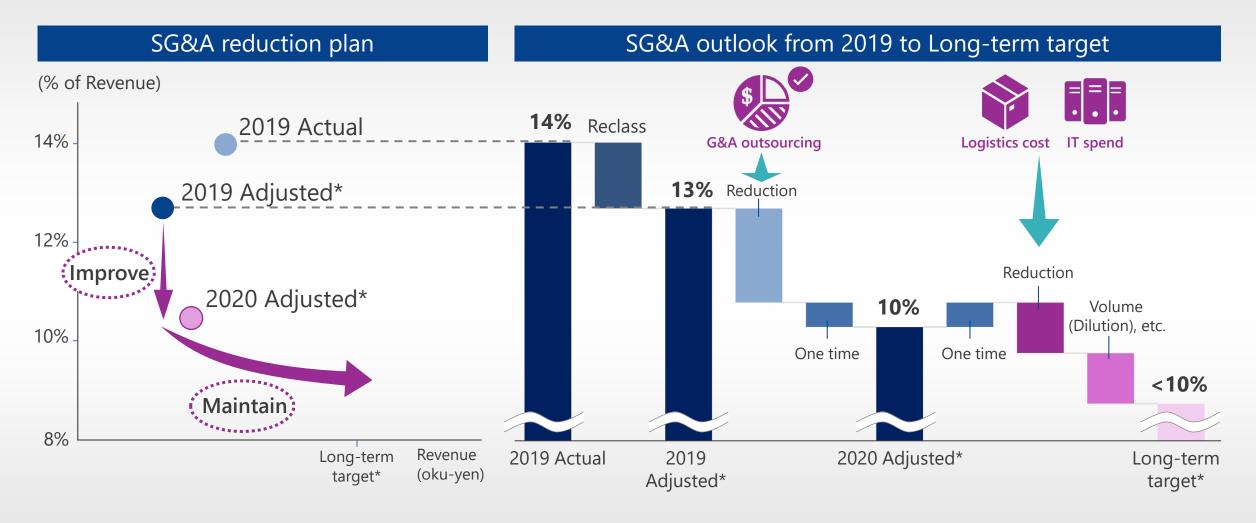

# **SG&A OUTLOOK**

\* FX 1USD=100yen, 1EUR=120yen. Excluding 6" fab shutdown & structural reform-related EOLs. Excluding NREs