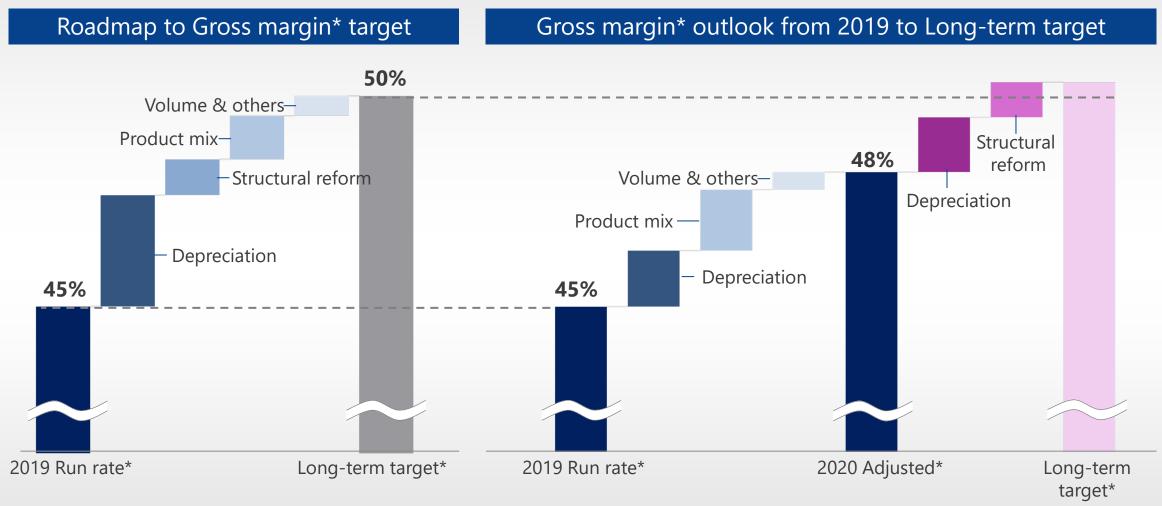

# **GROSS MARGIN OUTLOOK**

\* FX 1USD=100yen, 1EUR=120yen. Excluding 6" fab shutdown & structural reform-related EOLs. Excluding NREs. 2019 Run rate: Including ex-IDT 2019/1Q

RENESAS

BIG IDEAS FOR EVERY SPACE