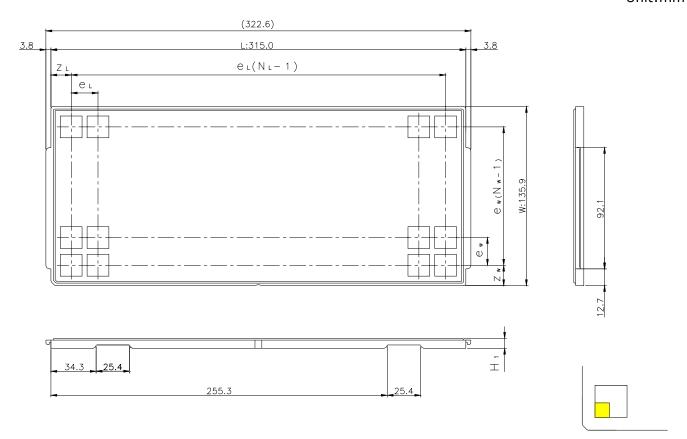

## Unit:mm

The pin1 is located in the hatching portion

| Position dimension of cells      | $Z_{W}$        | 11.95                            |
|----------------------------------|----------------|----------------------------------|
| (mm)                             | $Z_{L}$        | 12.7                             |
|                                  | e <sub>w</sub> | 16                               |
|                                  | $e_L$          | 18.1                             |
| Thickness (mm)                   | H <sub>1</sub> | 7.62                             |
| Number of cells                  | N <sub>W</sub> | 8                                |
|                                  | N <sub>L</sub> | 17                               |
| Maximum storage No. IC/Tray      |                | 136                              |
| Maximum storage No. IC/Inner box |                | 1088                             |
| Material                         |                | Carbon PPE                       |
| Surface resistance               |                | Less than $1x10^{11}\Omega/\Box$ |
| Heat resistant temperature       |                | 125°C24h                         |
| Packing form                     |                | Dry pack                         |