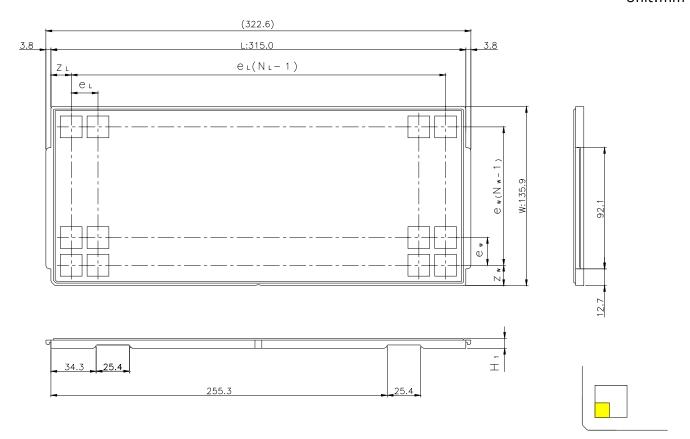

## Unit:mm

The pin1 is located in the hatching portion

| Position dimension of cells      | Z <sub>W</sub> | 8.15                             |
|----------------------------------|----------------|----------------------------------|
| (mm)                             | $Z_{L}$        | 7.9                              |
|                                  | e <sub>w</sub> | 9.2                              |
|                                  | e <sub>L</sub> | 8.8                              |
| Thickness (mm)                   | H <sub>1</sub> | 7.62                             |
| Number of cells                  | N <sub>W</sub> | 14                               |
|                                  | $N_{L}$        | 35                               |
| Maximum storage No. IC/Tray      |                | 490                              |
| Maximum storage No. IC/Inner box |                | 4900                             |
| Material                         |                | Carbon PPE                       |
| Surface resistance               |                | Less than $1x10^{11}\Omega/\Box$ |
| Heat resistant temperature       |                | 125°C24h                         |
| Packing form                     |                | Non dry pack                     |