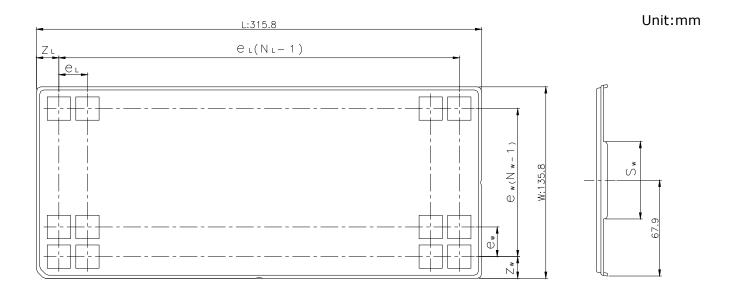

## The pin1 is located in the hatching portion

| Position dimension of cells      | 7              | 17.9                                       |
|----------------------------------|----------------|--------------------------------------------|
|                                  | Z <sub>W</sub> |                                            |
| (mm)                             | ZL             | 18.4                                       |
|                                  | e <sub>w</sub> | 25                                         |
|                                  | eL             | 31                                         |
|                                  | Sw             | 55                                         |
| Thickness (mm)                   | H <sub>1</sub> | 7.6                                        |
|                                  | H <sub>2</sub> | 2.5                                        |
| Number of cells                  | Nw             | 5                                          |
|                                  | NL             | 10                                         |
| Maximum storage No. IC/Tray      |                | 50                                         |
| Maximum storage No. IC/Inner box |                | 500                                        |
| Material                         |                | Carbon PP                                  |
| Surface resistance               |                | Less than $1 \times 10^{11} \Omega / \Box$ |
| Heat resistant temperature       |                | 125°C24h                                   |
| Packing form                     |                | Dry pack                                   |