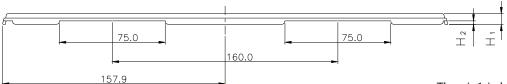

## The pin1 is located in the hatching portion

| Position dimension of cells      | 7              | 17.9                                       |
|----------------------------------|----------------|--------------------------------------------|
|                                  | Z <sub>W</sub> |                                            |
| (mm)                             | ZL             | 18.4                                       |
|                                  | e <sub>w</sub> | 25                                         |
|                                  | eL             | 31                                         |
|                                  | Sw             | 55                                         |
| Thickness (mm)                   | H <sub>1</sub> | 7.6                                        |
|                                  | H <sub>2</sub> | 2.5                                        |
| Number of cells                  | Nw             | 5                                          |
|                                  | NL             | 10                                         |
| Maximum storage No. IC/Tray      |                | 50                                         |
| Maximum storage No. IC/Inner box |                | 500                                        |
| Material                         |                | Carbon PP                                  |
| Surface resistance               |                | Less than $1 \times 10^{11} \Omega / \Box$ |
| Heat resistant temperature       |                | 125°C24h                                   |
| Packing form                     |                | Dry pack                                   |