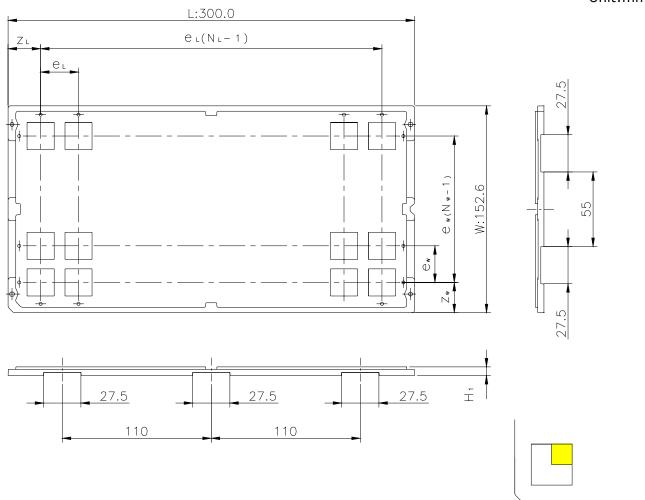

## **CUSTOM TRAY**

| Tray Code | RENESAS Code | Previous Code |
|-----------|--------------|---------------|
| M095-36   | PRQP0064GA-A | 64P6N-A       |
|           | PRQP0080JA-A | 80P6S-A       |

Unit:mm

The pin1 is located in the hatching portion

|                                  | _     | T                                |
|----------------------------------|-------|----------------------------------|
| Position dimension of cells      | $Z_W$ | 20.05                            |
| (mm)                             | $Z_L$ | 20                               |
|                                  | $e_w$ | 22.5                             |
|                                  | $e_L$ | 20                               |
| Thickness (mm)                   | $H_1$ | 6.4                              |
| Number of cells                  | $N_W$ | 6                                |
|                                  | $N_L$ | 14                               |
| Maximum storage No. IC/Tray      |       | 84                               |
| Maximum storage No. IC/Inner box |       | 420                              |
| Material                         |       | Carbon PP                        |
| Surface resistance               |       | Less than $1x10^{11}\Omega/\Box$ |
| Heat resistant temperature       |       | 125°CMAX                         |
| Packing form                     |       | Dry pack                         |