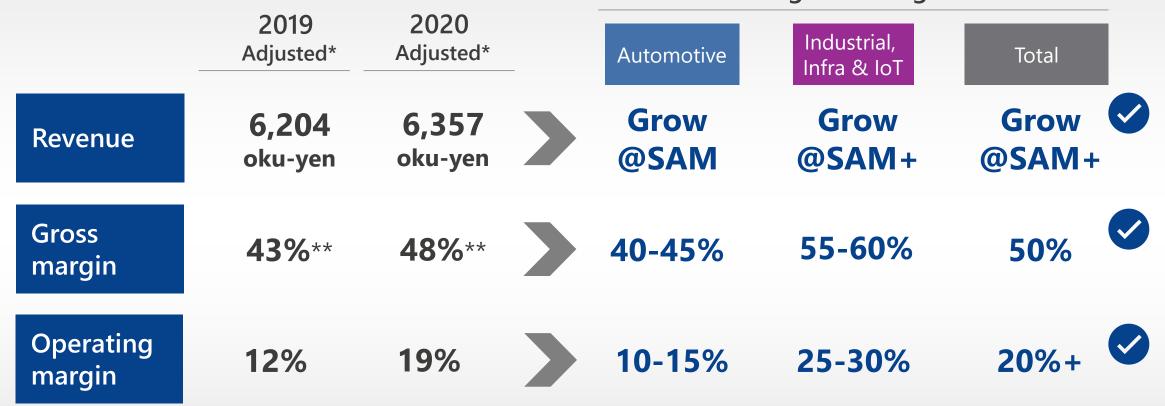

# **PROGRESS VS TARGET MODEL**

#### Long-term target\*

\* FX 1USD=100yen, 1EUR=120yen. Continuing business only

\*\* After reclassification (part of SG&A reclassified to CoGs and R&D)