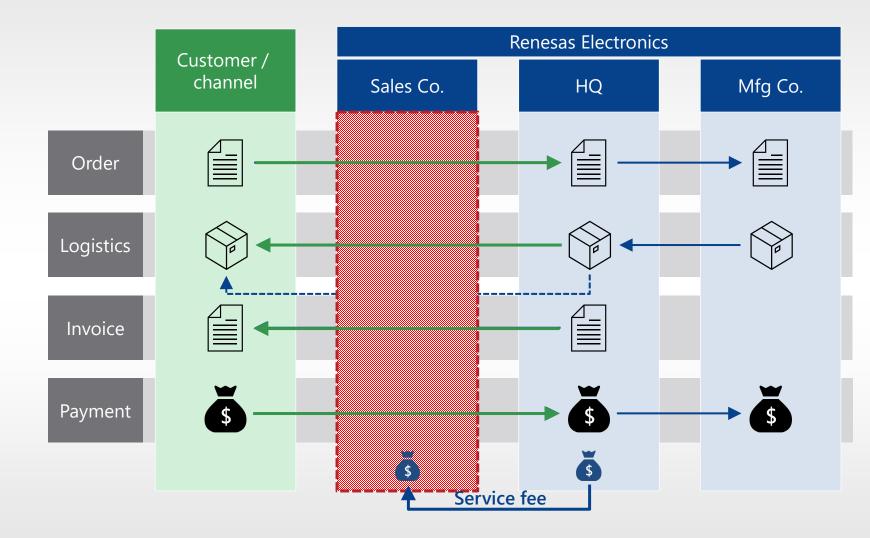

## SUPPLY CHAIN EVOLUTION: DIRECT SHIPMENT

#### **Transaction efficiency**

Incoterms

Business process integration

#### **Logistics efficiency**

- Warehouse
- Logistics route
- Full carton