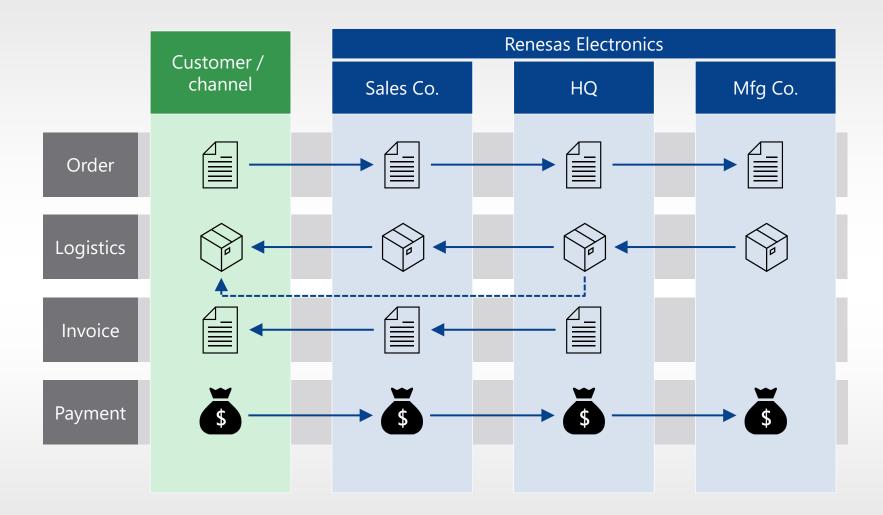

## SUPPLY CHAIN EVOLUTION: DIRECT SHIPMENT

#### **Transaction efficiency**

Incoterms

Business process integration

#### **Logistics efficiency**

- Warehouse
- Logistics route
- Full carton