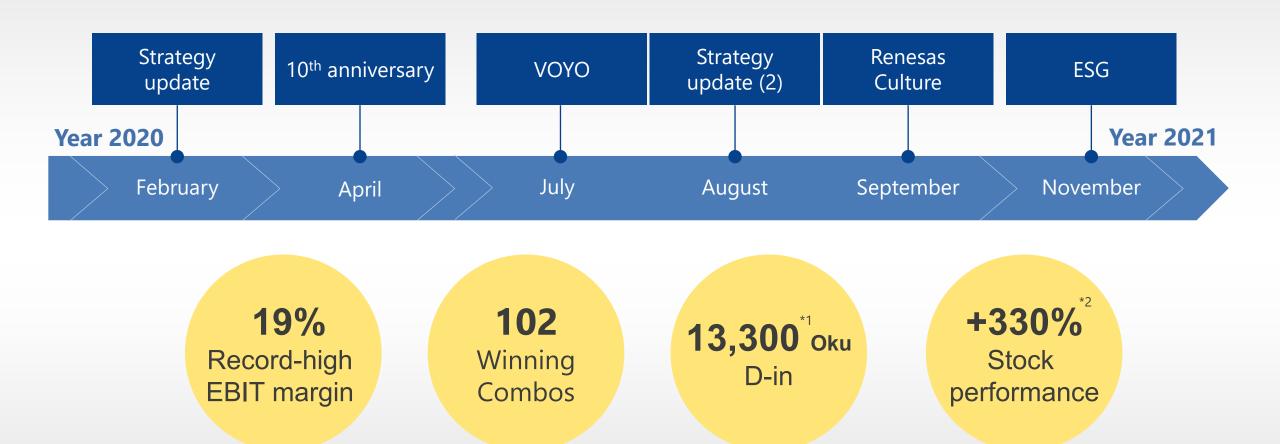

# **REFLECTION ON 2020**

\*1: FX 1USD=100yen, 1EUR=120yen , \*2: From March 19, 2020 (the lowest stock price in 2020) to December 30, 2020