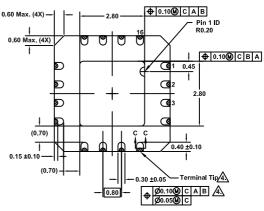

## **Package Outline Drawing**

L16.5x5D

16 Lead Quad Flat No-Lead Plastic Package (Punch QFN with Wettable Flank) Rev 3, 11/2021

**Bottom View** 

## Notes:

- Dimensions are in millimeters.
   Dimensions in ( ) for Reference Only.
- 2. Dimensioning and tolerancing conform to ASME Y14.5m-1994.
- 3. Unless otherwise specified, tolerance : Decimal ±0.05
- Dimension applies to the plated terminal and is measured between 0.15mm and 0.30mm from the terminal tip.
- 5 The configuration of the pin #1 Identifier is optional, but must be located within the zone indicated. The pin #1 identifier can be either a mold or mark feature.
- 6. Reference document: JEDEC MO220.