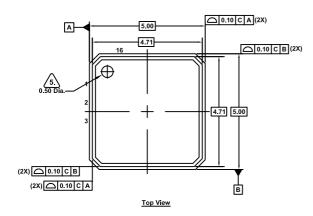

## **Package Outline Drawing**

L16.5x5D

16 Lead Quad Flat No-Lead Plastic Package (Punch QFN with Wettable Flank) Rev 3, 11/2021

**Bottom View** 

## Notes:

- Dimensions are in millimeters.
   Dimensions in ( ) for Reference Only.
- 2. Dimensioning and tolerancing conform to ASME Y14.5m-1994.
- 3. Unless otherwise specified, tolerance : Decimal ±0.05
- Dimension applies to the plated terminal and is measured between 0.15mm and 0.30mm from the terminal tip.
- 5 The configuration of the pin #1 Identifier is optional, but must be located within the zone indicated. The pin #1 identifier can be either a mold or mark feature.
- 6. Reference document: JEDEC MO220.