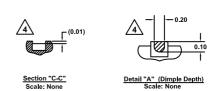

## Notes:

- Dimensions are in millimeters.
   Dimensions in ( ) for Reference Only.
- 2. Dimensioning and tolerancing conform to ASME Y14.5m-1994.
- 3. Unless otherwise specified, tolerance : Decimal ±0.05
- Dimension applies to the plated terminal and is measured between 0.15mm and 0.30mm from the terminal tip.
- 5 The configuration of the pin #1 Identifier is optional, but must be located within the zone indicated. The pin #1 identifier can be either a mold or mark feature.
- 6. Reference document: JEDEC MO220.