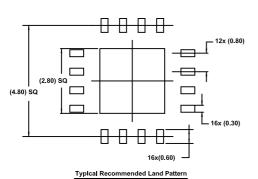

## **Package Outline Drawing**

L16.5x5D

16 Lead Quad Flat No-Lead Plastic Package (Punch QFN with Wettable Flank) Rev 3, 11/2021

**Bottom View** 

## Notes:

- Dimensions are in millimeters.
   Dimensions in ( ) for Reference Only.
- 2. Dimensioning and tolerancing conform to ASME Y14.5m-1994.
- 3. Unless otherwise specified, tolerance : Decimal ±0.05
- Dimension applies to the plated terminal and is measured between 0.15mm and 0.30mm from the terminal tip.
- 5 The configuration of the pin #1 Identifier is optional, but must be located within the zone indicated. The pin #1 identifier can be either a mold or mark feature.
- 6. Reference document: JEDEC MO220.