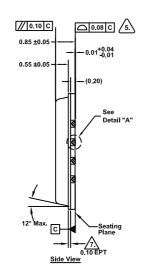

## **Package Outline Drawing**

L16.5x5D

16 Lead Quad Flat No-Lead Plastic Package (Punch QFN with Wettable Flank) Rev 3, 11/2021

**Bottom View** 

## Notes:

- Dimensions are in millimeters.
   Dimensions in ( ) for Reference Only.
- 2. Dimensioning and tolerancing conform to ASME Y14.5m-1994.
- 3. Unless otherwise specified, tolerance : Decimal ±0.05
- Dimension applies to the plated terminal and is measured between 0.15mm and 0.30mm from the terminal tip.
- 5 The configuration of the pin #1 Identifier is optional, but must be located within the zone indicated. The pin #1 identifier can be either a mold or mark feature.
- 6. Reference document: JEDEC MO220.

  7. Edge Protection Technology.