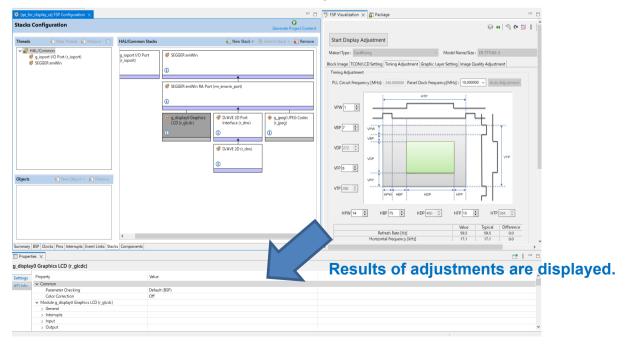

#### 2.1.1 LCD Panel Adjustment

- The timing and image quality of LCD panels can be adjusted with the tool.
- The FSP Visualization shows the results of adjustments on the FSP.