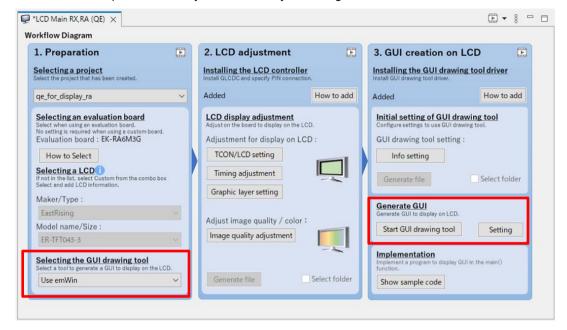

## 2.1.2 GUI Development Support with emWin

- The tool is linked to the emWin and supports RA6M3 group.
- Developers can easily create GUI by following the workflow.