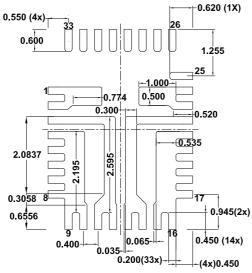

## **Package Outline Drawing**

L33.3.5x5 33 Lead Flip Chip Quad Flat No-Lead Package (FCQFN) Rev 5, 9/2021

**Top View** 

**Recommended Land Pattern** 

## NOTES:

- Dimensions are in millimeters.
  Dimensions in ( ) for reference only.
- 2. Dimensioning and tolerancing conform to ASME Y14.5M-1994.
- 3. Unless otherwise specified, tolerance: Decimal ±0.05
- <u>4.</u> Dimension applies to the metallized terminal and is measured between 0.15mm and 0.25mm from the terminal tip.
- 5. The configuration of the pin #1 identifier is optional, but must be located within the zone indicated. The pin #1 identifier can be either a mold or mark feature.