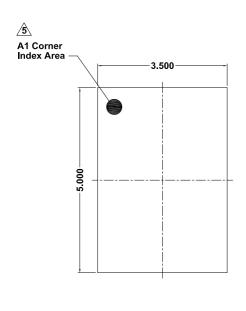

## **Package Outline Drawing**

L33.3.5x5 33 Lead Flip Chip Quad Flat No-Lead Package (FCQFN) Rev 5, 9/2021

**Top View** 

**Recommended Land Pattern** 

## NOTES:

- Dimensions are in millimeters.
  Dimensions in ( ) for reference only.
- 2. Dimensioning and tolerancing conform to ASME Y14.5M-1994.
- 3. Unless otherwise specified, tolerance: Decimal ±0.05
- <u>4.</u> Dimension applies to the metallized terminal and is measured between 0.15mm and 0.25mm from the terminal tip.
- 5. The configuration of the pin #1 identifier is optional, but must be located within the zone indicated. The pin #1 identifier can be either a mold or mark feature.