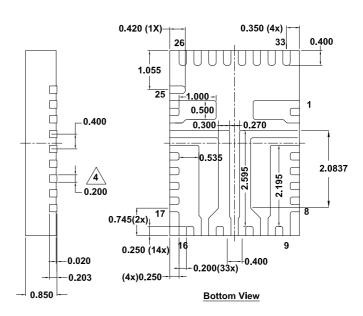

## **Package Outline Drawing**

L33.3.5x5 33 Lead Flip Chip Quad Flat No-Lead Package (FCQFN) Rev 5, 9/2021

**Top View** 

**Recommended Land Pattern** 

## NOTES:

- Dimensions are in millimeters.
  Dimensions in ( ) for reference only.
- 2. Dimensioning and tolerancing conform to ASME Y14.5M-1994.
- 3. Unless otherwise specified, tolerance: Decimal ±0.05
- <u>4.</u> Dimension applies to the metallized terminal and is measured between 0.15mm and 0.25mm from the terminal tip.
- 5. The configuration of the pin #1 identifier is optional, but must be located within the zone indicated. The pin #1 identifier can be either a mold or mark feature.