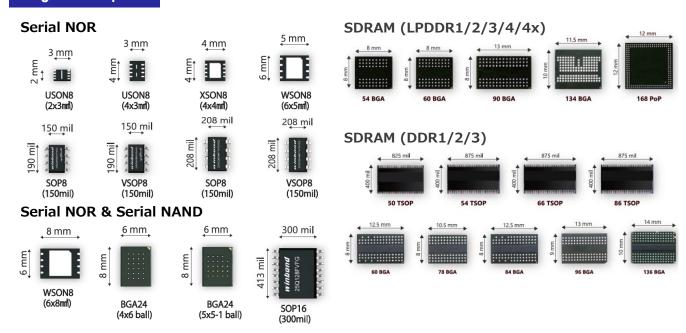

#### Features/Benefits

- Serial NOR: Quad / Octal SPI, 512Kb~2Gb, 1.8V and 3.3V, 100K cycles endurance
- Serial NAND: Quad / Octal SPI, 512Mb~4Gb, 1.8V and 3.3V, 100K cycles endurance
- ONFI NAND: ONFI 1.0, 1Gb~8Gb, 1.8V and 3.3V
- SDRAM: DDR1/2/3 16Mb~4Gb, LPDDR1/2/3/4/4x 128Mb~8Gb
- HyperRAM™: HyperBus, 32Mb~512Mb, 1.8V