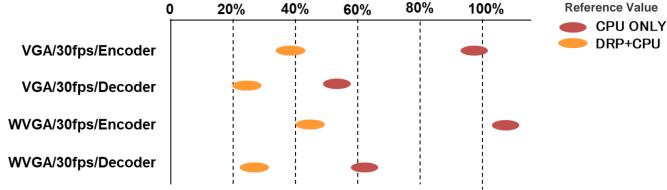

# **Graphics/ Diagrams**

H.264 WVGA 30fps encoder with DRP-compliant realizes less than 50% CPU load!

## **RZ/A2M** CPU Load

# **H264 with DRP Demo on GR-MANGO**

Ram usage with picture size WVGA (800×480)

- Realizes H264 WVGA/30fps encoding with less than 50% CPU load
- Low-latency of 0.1 sec.
- · Clear and smooth image

|                               | Encoder(Kbyte)    |      | Decoder(Kbyte)    |      |
|-------------------------------|-------------------|------|-------------------|------|
| Built-<br>in<br>RAM<br>4Mbyte | Work area         | 1634 | Work area         | 315  |
|                               | Camera buffer     | 1598 | Frame buffer      | 1536 |
|                               | Bit stream buffer | 250  | Bit stream buffer | 250  |
|                               | Total             | 3482 | Total             | 2101 |