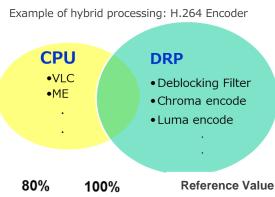

#### Features/Benefits

- Supporting H.264 codec (encoder / decoder) on ARM Cortex-A9 / Neon and <u>DRP</u> (<u>Dynamically Reconfigurable Processor</u>)
- Compliant to H.264 / AVC baseline profile (levels 1-3)

# **Graphics/ Diagrams**

H.264 WVGA 30fps encoder with DRP-compliant realizes less than 50% CPU load!