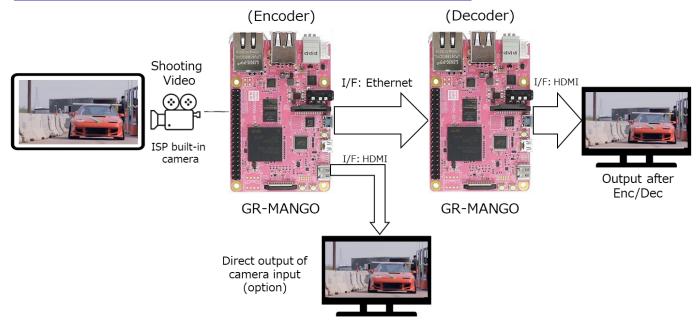

# **H264 with DRP Demo on GR-MANGO**

Ram usage with picture size WVGA (800×480)

- Realizes H264 WVGA/30fps encoding with less than 50% CPU load
- Low-latency of 0.1 sec.
- · Clear and smooth image

|                               | Encoder(Kbyte)    |      | Decoder(Kbyte)    |      |
|-------------------------------|-------------------|------|-------------------|------|
| Built-<br>in<br>RAM<br>4Mbyte | Work area         | 1634 | Work area         | 315  |
|                               | Camera buffer     | 1598 | Frame buffer      | 1536 |
|                               | Bit stream buffer | 250  | Bit stream buffer | 250  |
|                               | Total             | 3482 | Total             | 2101 |

#### Demonstration kit to be loaned

#### **Features**

- Compact (85 x 56 mm) size and convenient to carry makes easy demonstrated
- Simple connection setup for demonstration, without troublesome settings, since the software is already installed.
- CE certified kit, can be used globally

#### Item list for the loaner kit

- GR-MANGO encoder / decoder 1 ea. (SW installed)
- FPC for camera 1 piece
- HDMI conversion adapter 1 piece

- Camera 1 unit
- LAN cable (cross) 1 piece
- Manual 1 piece