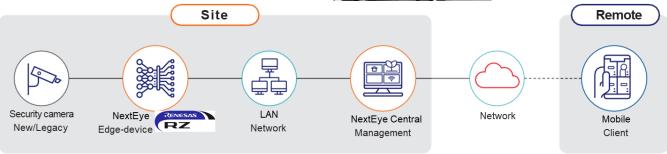

uation evidence and accelerate response time. Low power efficiency and real-time processing are made possible by using RZ/V series.

#### Features/Benefits

- Face recognition
  - · Face identification with mask
  - · Large scale face search
- · Safety and security management
  - · Access control
  - Personal protective equipment compliance monitoring
  - Intrusion, crowd detection
  - Detection of goods removal from controlled area

- Traffic insights analysis (promotion, marketing campaign, performance analysis)
  - Head counting and heatmap
  - · Demographic identification
  - · Report & dashboard via Web portal
  - Data cloud recording
- Customer journey/customer service analysis
  - · Customer integration rate
  - · Dwell time and check out time measurement

## Diagrams/Graphics







## **Target Markets and Applications**

- Offices, factories, workplaces: access control, safety and security management
- Retail stores, shopping malls, supermarkets: store planogram compliance monitoring, traffic and customer journey analysis



### **Advantages**

#### High reliability

Combination of computer vision and deep learning enables the speedy and excellent analysis results

# Effortless integration

Easy set-up and effortless integration with existing CCTV system provides high cost-performance for the total solution

#### Rapid adaptability

Trainable algorithm allows customers to create or change specific rules quickly with minimum interruption

#### Enhanced security & compliance

Cloud/on-promises implementation ensures the data security and compliance based on customer'