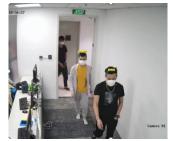

## Diagrams/Graphics

#### Features/Benefits

- Face recognition
  - · Face identification with mask
  - · Large scale face search
- · Safety and security management
  - · Access control
  - Personal protective equipment compliance monitoring
  - Intrusion, crowd detection
  - Detection of goods removal from controlled area