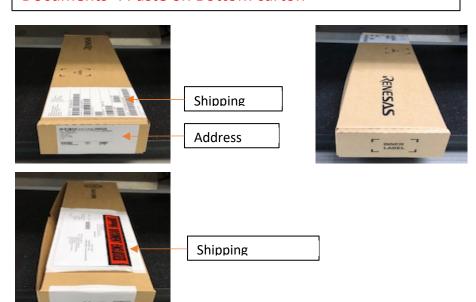

### Existing REPG Packing (1P & 2P)

Shipping label: Paste on Side carton Address label: Paste on Side carton Documents: Paste on Top carton

# New REPG Packing with Renesas Carton (1P & 2P)

Shipping label: Paste on Top carton Address label: Paste on Side carton Documents: Paste on Bottom carton