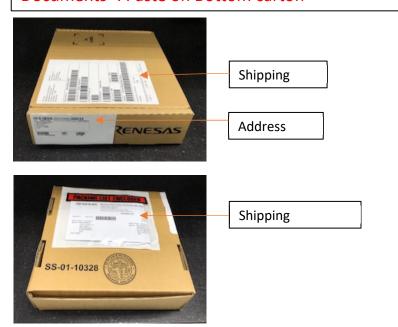

# Existing REPG Packing (1/2X & 1X)

Shipping label: Paste on Side carton Address label: Paste on Side carton Documents: Paste on Top carton

# New REPG Packing with Renesas Carton (1/2X & 1X)

Shipping label: Paste on Top carton Address label: Paste on Side carton Documents: Paste on Bottom carton