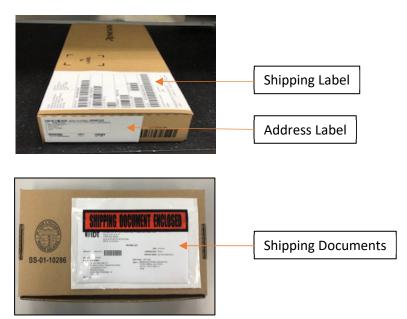

# Existing REPG Packing (1/2X & 1X)

Shipping label: Paste on Side carton Address label: Paste on Side carton Documents: Paste on Top carton

# New REPG Packing with Renesas Carton (1/2X & 1X)

Shipping label: Paste on Top carton Address label: Paste on Side carton Documents: Paste on Bottom carton