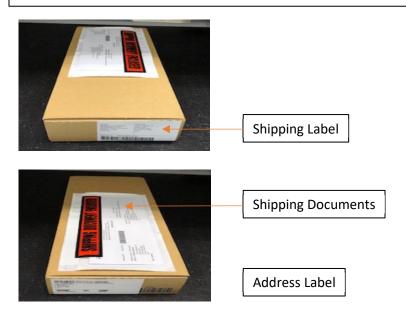

### **Existing REPG Packing (NTBS & NTB)**

Shipping label: Paste on Side carton Address label: Paste on Side carton Documents: Paste on Top carton

### **New REPG Packing with Renesas Carton (NTBS & NTB)**

Shipping label: Paste on Top carton Address label: Paste on Side carton Documents: Paste on Bottom carton