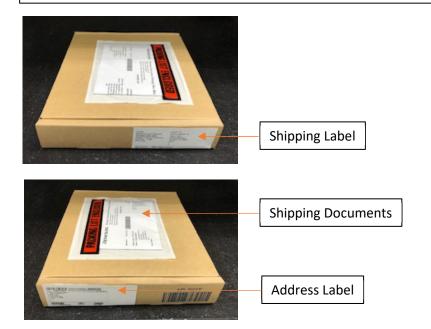

### **Existing REPG Packing (NTBS & NTB)**

Shipping label: Paste on Side carton Address label: Paste on Side carton Documents: Paste on Top carton

### **New REPG Packing with Renesas Carton (NTBS & NTB)**

Shipping label: Paste on Top carton Address label: Paste on Side carton Documents: Paste on Bottom carton