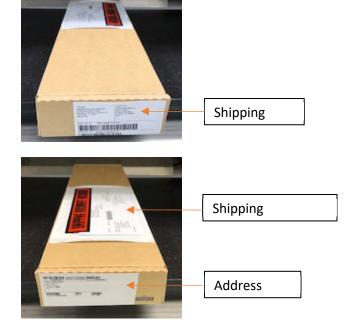

### Existing REPG Packing (1P & 2P)

Shipping label: Paste on Side carton Address label: Paste on Side carton Documents: Paste on Top carton

# New REPG Packing with Renesas Carton (1P & 2P)

Shipping label: Paste on Top carton Address label: Paste on Side carton Documents: Paste on Bottom carton