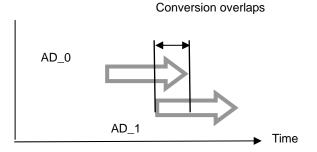

## [Condition]

Degradation may occur when conversion by both modules overlaps (figure 1).

Figure 1. Conversion Overlaps