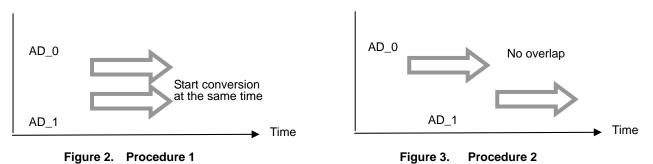

## [Remedies]

Please follow either of the procedures below.

- 1. Start conversion by both modules at the same time (figure 2).
- 2. Start conversion by AD\_1 after conversion by AD\_0 has been completed (figure 3).