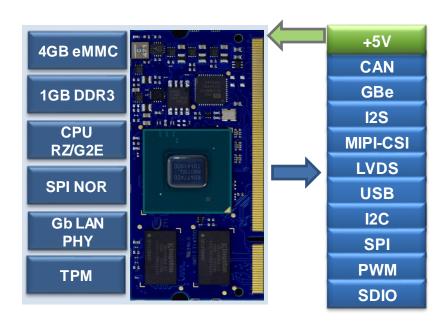

### **Solution Summary**

**i.Core RZ/G2E** comes in a flexible small SODIMM form factor, providing a powerful solution suitable for low power consumption fan-less applications with high-end graphics performances.

### Diagrams/Graphics