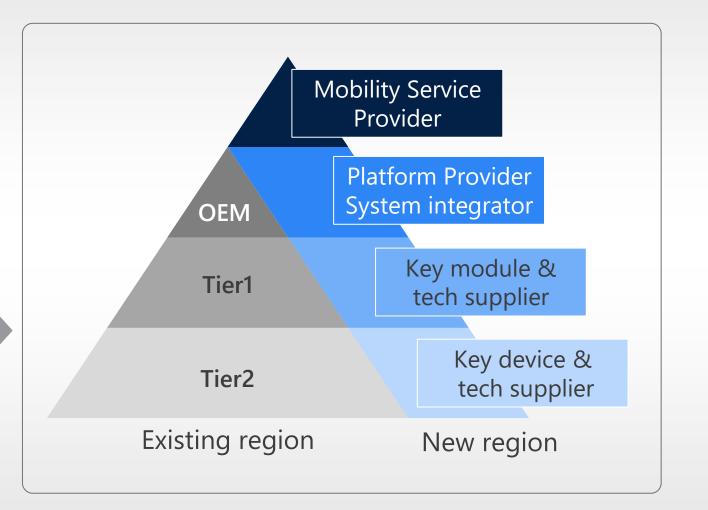

# Face increasing competition for the survival of the fittest

- De-coupling from geopolitical landscape and post COVID-19 supply chain localization reconfigures the industry eco-system
- Semi new entrants and tech platformers are changing landscape of competition and value chain

#### **BIDIMENSIONAL APPROACH** AUTOMOTIVE STRATEGY

Customer technology integration ......