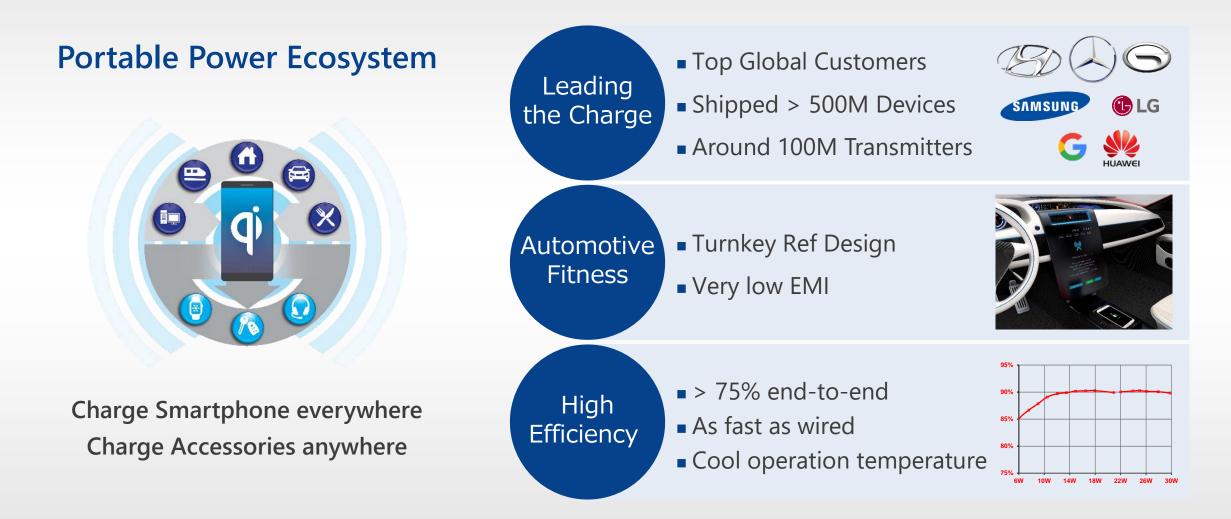

### INTRODUCTION: WIRELESS POWER FOR AUTOMOTIVE IN-CABIN

BIG IDEAS FOR EVERY SPACE RENESAS